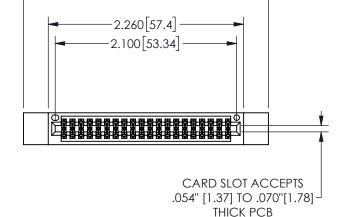

## SECTION A-A

345/395 SERIES CARD EDGE CONNECTOR PART NUMBER: 345-040-560-512

**EDAC INC** TORONTO, ONTARIO CANADA

THESE DRAWINGS AND SPECIFICATIONS ARE THE PROPERTY OF EDAC INC.,AND SHALL NOT BE REPRODUCED, OR COPIED OR USED AS THE BASIS FOR THE MANUFACTURE OR SALE OF APPARATUS WITHOUT WRITTEN PERMISSION.

|  | ACAD REFERENCE NO.  | 345-ENG-MASTER   |  |  |
|--|---------------------|------------------|--|--|
|  | DRAWN: R.STA.MONICA | DATE:MAY.16/2017 |  |  |
|  | CHECKED:            | DATE:            |  |  |
|  | SCALE: NTS          | SHEET 1 OF 2     |  |  |
|  | DRAWING NUMBER      | ISSUE            |  |  |
|  | 345-ENG-MASTER      | 1                |  |  |
|  |                     |                  |  |  |