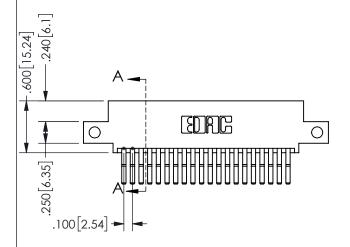

## <u>Contact Dimensions:</u> 560-Extender Board Bend (Code 523 Contacts) See Sheet 2 for Contact Code 555, 556, 558, 559, 560 **Dimensions**

.160 4.06 .330[8.38] POINT OF CARD SLOT CONTACT .370 9.4

ORIGINAL 1

ISSUE NUMBER

**Contact Code 558** 

Contact Code 559

**Contact Code 560** 

INSULATOR MATERIAL: THERMOPLASTIC POLYESTER, UL 94V-0 DAP MATERIAL AVAILABLE UPON REQUEST

CONTACT MATERIAL; COPPER ALLOY CONTACT PLATING: GOLD ON THE MATING AREA, TIN PLATING ON THE CONTACT TAILS, NICKEL UNDERPLATE