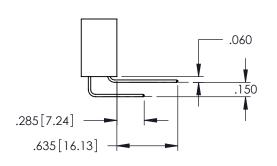

.107 [2.72] .082 [2.08] .157 [4] .232 [5.89] .125(3.18) to .210(5.33) .125(3.18) to .210(5.33) Outside Tails Outside Tails .045(1.14) to .060(1.52) .045(1.14) to .060(1.52) Between Tails Between Tails **Contact Code 555 Contact Code 556** 

**Contact Code 558** 

## **Contact Code 559**

Contact Code 560

INSULATOR MATERIAL: THERMOPLASTIC POLYESTER, UL 94V-0

DAP MATERIAL AVAILABLE UPON REQUEST

CONTACT MATERIAL; COPPER ALLOY

CONTACT PLATING: GOLD ON THE MATING AREA, TIN PLATING ON THE CONTACT TAILS, NICKEL UNDERPLATE

## 345/395 SERIES CARD EDGE CONNECTOR CONTACT CODE 555,556,558,559,560 DIMENSIONS

YOUR CONNECTION TO QUALITY & SERVICE

|   | ACAD REFERENCE NO. 345-ENG-MASTER |                          |  |
|---|-----------------------------------|--------------------------|--|
|   | DRAWN: R.STA.MONICA               | DATE: <b>MAY.16/2017</b> |  |
|   | CHECKED:                          | DATE:                    |  |
|   | SCALE: 1:1                        | SHEET 2 OF 2             |  |
| D | DRAWING NUMBER                    | ISSUE                    |  |