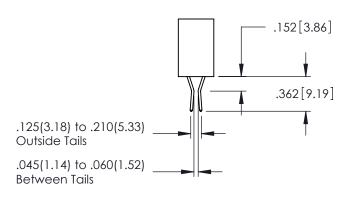

.107 [2.72] .082 [2.08] .157 [4] .232 [5.89] .125(3.18) to .210(5.33) .125(3.18) to .210(5.33) Outside Tails Outside Tails .045(1.14) to .060(1.52) .045(1.14) to .060(1.52) Between Tails Between Tails **Contact Code 555 Contact Code 556** 

**Contact Code 558** 

## **Contact Code 559**

Contact Code 560

INSULATOR MATERIAL: THERMOPLASTIC POLYESTER, UL 94V-0

DAP MATERIAL AVAILABLE UPON REQUEST

CONTACT MATERIAL; COPPER ALLOY

CONTACT PLATING: GOLD ON THE MATING AREA, TIN PLATING ON THE CONTACT TAILS, NICKEL UNDERPLATE

## 345/395 SERIES CARD EDGE CONNECTOR CONTACT CODE 555,556,558,559,560 DIMENSIONS

YOUR CONNECTION TO QUALITY & SERVICE

|   | ACAD REFERENCE NO. 345-ENG-MASTER |                          |  |
|---|-----------------------------------|--------------------------|--|
|   | DRAWN: R.STA.MONICA               | DATE: <b>MAY.16/2017</b> |  |
|   | CHECKED:                          | DATE:                    |  |
|   | SCALE: 1:1                        | SHEET 2 OF 2             |  |
| D | DRAWING NUMBER                    | ISSUE                    |  |