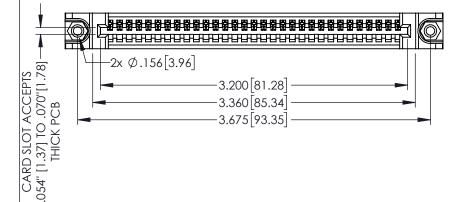

<u>Contact Dimensions:</u>
525-P.C. Tail .018 Sq.(0.46 Sq.) - Tail LG=.150(3.81)
.100 (2.54) Contact Spacing x .200 (5.08) Row Spacing

1

.160[4.06] POINT OF CONTACT CARD SLOT .330[8.38] **SECTION A-A** 

INSULATOR MATERIAL: THERMOPLASTIC PBT BLACK, UL 94V-0

CONTACT MATERIAL; COPPER TIN ALLOY CONTACT PLATING: GOLD ON THE MATING AREA, TIN PLATING ON THE CONTACT TAILS, NICKEL UNDERPLATE

| 345/395 SERIES CARD EDGE CONNECTOR |
|------------------------------------|
| PART NUMBER: 345-031-525-688       |

| ACAD REFERENCE NO. 345-ENG-MASTER    |         |           |  |
|--------------------------------------|---------|-----------|--|
| DRAWN: R.STA.MONICA DATE:MAY.16/2013 |         | Y.16/2017 |  |
| CHECKED:                             | DATE:   |           |  |
| SCALE: 1:1                           | SHEET 1 | OF 2      |  |
| DRAWING NUMBER                       |         | ISSUE     |  |
| 345-ENG-MASTER                       |         | 1         |  |