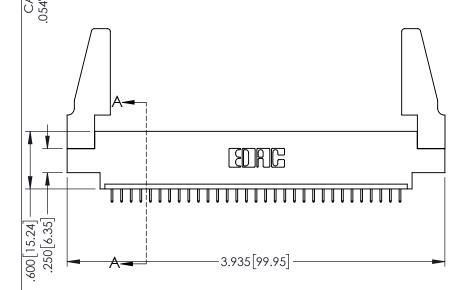

<u>Contact Dimensions:</u>
525-P.C. Tail .018 Sq.(0.46 Sq.) - Tail LG=.150(3.81)
.100 (2.54) Contact Spacing x .200 (5.08) Row Spacing

1

.160[4.06] POINT OF CONTACT CARD SLOT .330[8.38] **SECTION A-A** 

INSULATOR MATERIAL: THERMOPLASTIC PBT BLACK, UL 94V-0

CONTACT MATERIAL; COPPER TIN ALLOY CONTACT PLATING: GOLD ON THE MATING AREA, TIN PLATING ON THE CONTACT TAILS, NICKEL UNDERPLATE

| 345/395 SERIES CARD EDGE CONNECTOR |
|------------------------------------|
| PART NUMBER: 345-031-525-688       |

| ACAD REFERENCE NO. 345-ENG-MASTER    |         |           |  |
|--------------------------------------|---------|-----------|--|
| DRAWN: R.STA.MONICA DATE:MAY.16/2013 |         | Y.16/2017 |  |
| CHECKED:                             | DATE:   |           |  |
| SCALE: 1:1                           | SHEET 1 | OF 2      |  |
| DRAWING NUMBER                       |         | ISSUE     |  |
| 345-ENG-MASTER                       |         | 1         |  |