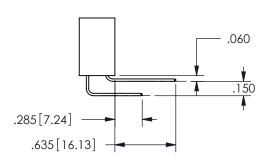

## <u>Contact Dimensions:</u> 559-90 Degree Bend (Code 541 Contacts) See Sheet 2 for Contact Code 555, 556, 558, 559, 560 **Dimensions**

.160 4.06 .330[8.38] POINT OF CARD SLOT CONTACT .370 9.4 .150[3.81]