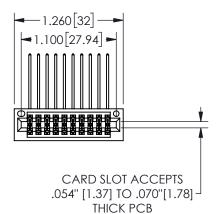

## **SECTION A-A**

345/395 SERIES CARD EDGE CONNECTOR PART NUMBER: 345-020-559-201

**EDAC INC** TORONTO, ONTARIO CANADA

THESE DRAWINGS AND SPECIFICATIONS ARE THE PROPERTY OF EDAC INC.,AND SHALL NOT BE REPRODUCED, OR COPIED OR USED AS THE BASIS FOR THE MANUFACTURE OR SALE OF APPARATUS WITHOUT WRITTEN PERMISSION.