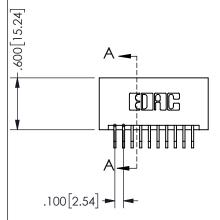

## **SECTION A-A**

345/395 SERIES CARD EDGE CONNECTOR PART NUMBER: 345-020-559-201

**EDAC INC** TORONTO, ONTARIO CANADA

THESE DRAWINGS AND SPECIFICATIONS ARE THE PROPERTY OF EDAC INC.,AND SHALL NOT BE REPRODUCED, OR COPIED OR USED AS THE BASIS FOR THE MANUFACTURE OR SALE OF APPARATUS WITHOUT WRITTEN PERMISSION.