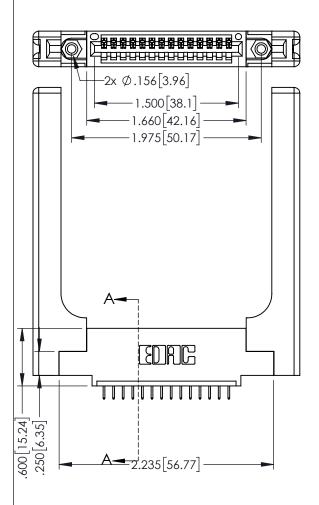

<u>Contact Dimensions:</u>
525-P.C. Tail .018 Sq.(0.46 Sq.) - Tail LG=.150(3.81)
.100 (2.54) Contact Spacing x .200 (5.08) Row Spacing

160[4.06] POINT OF CONTACT CARD SLOT

ACAD REFERENCE NO. 345-ENG-MASTER 345/395 SERIES CARD EDGE CONNECTOR PART NUMBER: 345-014-525-458

**SECTION A-A** 

INSULATOR MATERIAL: THERMOPLASTIC PBT BLACK, UL 94V-0

CONTACT MATERIAL; COPPER TIN ALLOY CONTACT PLATING: GOLD ON THE MATING AREA, TIN PLATING ON THE CONTACT TAILS, NICKEL UNDERPLATE

.107 [2.72] .082 [2.08] .157 [4] .232 [5.89] .125(3.18) to .210(5.33) .125(3.18) to .210(5.33) Outside Tails Outside Tails .045(1.14) to .060(1.52) .045(1.14) to .060(1.52) Between Tails Between Tails **Contact Code 555 Contact Code 556** 