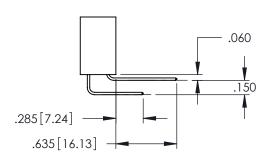

**SECTION A-A** 

INSULATOR MATERIAL: THERMOPLASTIC PBT BLACK, UL 94V-0

CONTACT MATERIAL; COPPER TIN ALLOY CONTACT PLATING: GOLD ON THE MATING AREA, TIN PLATING ON THE CONTACT TAILS, NICKEL UNDERPLATE

.107 [2.72] .082 [2.08] .157 [4] .232 [5.89] .125(3.18) to .210(5.33) .125(3.18) to .210(5.33) Outside Tails Outside Tails .045(1.14) to .060(1.52) .045(1.14) to .060(1.52) Between Tails Between Tails **Contact Code 555 Contact Code 556** 