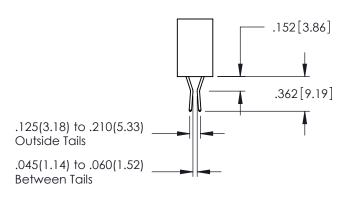

**SECTION A-A** 

INSULATOR MATERIAL: THERMOPLASTIC PBT BLACK, UL 94V-0

CONTACT MATERIAL; COPPER TIN ALLOY CONTACT PLATING: GOLD ON THE MATING AREA, TIN PLATING ON THE CONTACT TAILS, NICKEL UNDERPLATE

.107 [2.72] .082 [2.08] .157 [4] .232 [5.89] .125(3.18) to .210(5.33) .125(3.18) to .210(5.33) Outside Tails Outside Tails .045(1.14) to .060(1.52) .045(1.14) to .060(1.52) Between Tails Between Tails **Contact Code 555 Contact Code 556** 