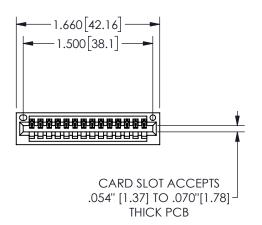

## SECTION A-A

345/395 SERIES CARD EDGE CONNECTOR PART NUMBER: 345-014-524-101

**EDAC INC** TORONTO, ONTARIO CANADA

THESE DRAWINGS AND SPECIFICATIONS ARE THE PROPERTY OF EDAC INC.,AND SHALL NOT BE REPRODUCED, OR COPIED OR USED AS THE BASIS FOR THE MANUFACTURE OR SALE OF APPARATUS WITHOUT WRITTEN PERMISSION.