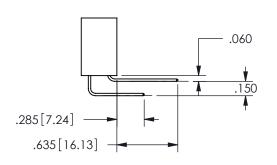

THIS IS A C.A.D. GENERATED DRAWING DO NOT MAKE MANUAL REVISIONS TO MASTER.

ISSUE NUMBER

ORIGINAL

1

<u>Contact Dimensions:</u>
524-P.C. Tail .018 Sq.(0.46 Sq.) - Tail LG=.175(4.45)
.100 (2.54) Contact Spacing x .200 (5.08) Row Spacing