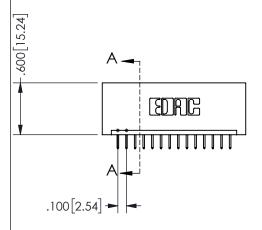

.160 4.06 .330[8.38] POINT OF CARD SLOT CONTACT

## SECTION A-A

345/395 SERIES CARD EDGE CONNECTOR PART NUMBER: 345-014-524-101

**EDAC INC** TORONTO, ONTARIO CANADA

THESE DRAWINGS AND SPECIFICATIONS ARE THE PROPERTY OF EDAC INC.,AND SHALL NOT BE REPRODUCED, OR COPIED OR USED AS THE BASIS FOR THE MANUFACTURE OR SALE OF APPARATUS WITHOUT WRITTEN PERMISSION.