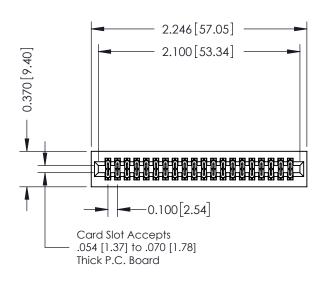

## **See Accompanying Pages for:**

- **Contact Bend Details**
- **Mounting Options**

| 342 / 392 Card Edge Connector |
|-------------------------------|
| Part Number: 342-040-555-201  |

WITHOUT WRITTEN PERMISSION.