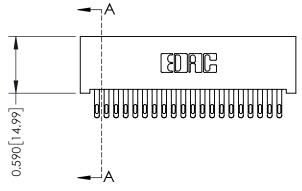

## 0.240 [6.10] Point of Contact 0.410[10.41] SECTION A-A

## **See Accompanying Pages for:**

- **Contact Bend Details**
- **Mounting Options**

| 342 / 392 Card Edge Connector |
|-------------------------------|
| Part Number: 342-040-555-201  |



WITHOUT WRITTEN PERMISSION.

|   | ACAD REFERENCE NO | . 342 ENG MASTER |  |  |  |
|---|-------------------|------------------|--|--|--|
|   | DRAWN: J.LEE      | DATE: OCT. 06/09 |  |  |  |
|   | CHECKED:          | DATE:            |  |  |  |
|   | SCALE: NTS        | SHEET 1 OF 3     |  |  |  |
| ) | DRAWING NUMBER    | ISSUE            |  |  |  |

342 Assembly

THIS IS A C.A.D. GENERATED DRAWING DO NOT MAKE MANUAL REVISIONS TO MASTER. ISSUE NUMBER

ORIGINAL

1



| 342 / 392 Series Card Edge Connector |