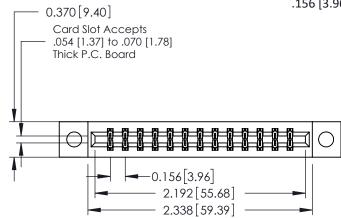

ISSUE NUMBER

ORIGINAL

1

**See Accompanying Pages for:** 

- **Contact Bend Details**
- **Mounting Options**

| 337 / 387 Series Card Edge Connector |
|--------------------------------------|
| Part Number: 337-026-521-204         |

| ACAD REFERENCE NO. | 337 ENG MASTER   |  |  |
|--------------------|------------------|--|--|
| DRAWN: J.LEE       | DATE: OCT. 06/09 |  |  |
| CHECKED:           | DATE:            |  |  |
| SCALE: NTS         | SHEET 1 OF 3     |  |  |
| DRAWING NUMBER     | ISSUE            |  |  |
| 337 Assembly       | 1                |  |  |