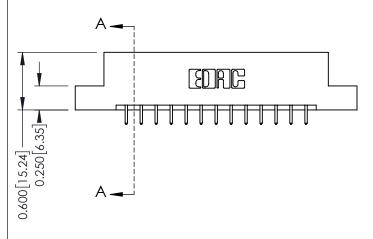

**Mounting Option** 

04-.156 (3.96) Dia. Mounting Holes

**Contact Detail** 

521-P.C. Tail .025 Sq.(0.64 Sq.) - Tail LG=.150(3.81) .156 [3.96] Contact Spacing x .200 [5.08] Row Spacing

THIS IS A C.A.D. GENERATED DRAWING DO NOT MAKE MANUAL REVISIONS TO MASTER.

ISSUE NUMBER

ORIGINAL

1

**See Accompanying Pages for:** 

- **Contact Bend Details**
- **Mounting Options**

| 337 / 387 Series Card Edge Connector |
|--------------------------------------|
| Part Number: 337-026-521-204         |