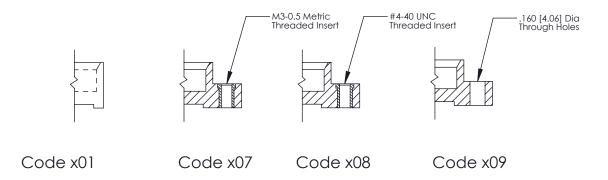

**Mounting Option** 07-M3-0.5 Metric Threaded Inserts **Contact Detail** 

540-Wire Wrap .025 Sq.(0.64 Sq.) - Tail LG=.560(14.22) .100 [2.54] Contact Spacing x .300 [7.62] Row Spacing

0.600[15.24]

**See Accompanying Page for: Mounting Options** 

**SECTION A-A** 

THIS IS A C.A.D. GENERATED DRAWING
DO NOT MAKE MANUAL REVISIONS TO MASTER.

SSUE NUMBER

DRIGINAL

1

|  | 325 Card Edge Connector |                                                                                                                                                                                                 |          | ACAD REFERENCE NO. 325 ENG MASTER |           |        |  |
|--|-------------------------|-------------------------------------------------------------------------------------------------------------------------------------------------------------------------------------------------|----------|-----------------------------------|-----------|--------|--|
|  |                         | DRAWN:                                                                                                                                                                                          | J.LEE    | DATE: O                           | CT. 06/09 |        |  |
|  | Mourning Opnoris        |                                                                                                                                                                                                 | CHECKED: |                                   | DATE:     |        |  |
|  | TORONTO, ONTARIO CANADA | THESE DRAWINGS AND SPECIFICATIONS ARE THE PROPERTY OF EDAC INC.,AND SHALL NOT BE REPRODUCED,OR COPIED OR USED AS THE BASIS FOR THE MANUFACTURE OR SALE OF APPARATUS WITHOUT WRITTEN PERMISSION. | SCALE:   | NTS                               | SHEET 2   | 2 OF 2 |  |
|  |                         |                                                                                                                                                                                                 | DRAWING  | NUMBER                            |           | ISSUE  |  |
|  |                         |                                                                                                                                                                                                 | 3        | 25 Assembly                       |           | 1      |  |