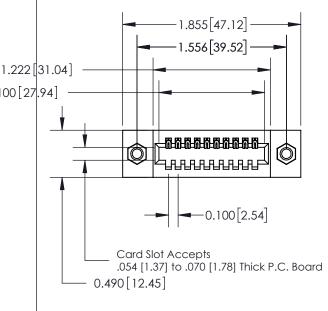

| 325 Card Edge Connector      |
|------------------------------|
| Part Number: 325-010-540-107 |

YOUR CONNECTION TO QUALITY & SERVICE

CANADA

WITHOUT WRITTEN PERMISSION.

|   | ACAD REFERENCE NO | 325 ENG MASTER   |  |  |  |
|---|-------------------|------------------|--|--|--|
|   | DRAWN: J.LEE      | DATE: OCT. 06/09 |  |  |  |
|   | CHECKED:          | DATE:            |  |  |  |
|   | SCALE: NTS        | SHEET 1 OF 2     |  |  |  |
| D | DRAWING NUMBER    | ISSUE            |  |  |  |
|   | 325 Assembly      | 1                |  |  |  |