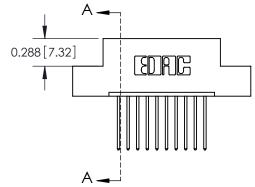

**SECTION A-A** 

THIS IS A C.A.D. GENERATED DRAWING
DO NOT MAKE MANUAL REVISIONS TO MASTER.

SSUE NUMBER

DRIGINAL

1

|  | 325 Card Edge Connector |                                                                                                                                                                                                 |          | ACAD REFERENCE NO. 325 ENG MASTER |           |        |  |
|--|-------------------------|-------------------------------------------------------------------------------------------------------------------------------------------------------------------------------------------------|----------|-----------------------------------|-----------|--------|--|
|  |                         | DRAWN:                                                                                                                                                                                          | J.LEE    | DATE: O                           | CT. 06/09 |        |  |
|  | Mourning Opnoris        |                                                                                                                                                                                                 | CHECKED: |                                   | DATE:     |        |  |
|  | TORONTO, ONTARIO CANADA | THESE DRAWINGS AND SPECIFICATIONS ARE THE PROPERTY OF EDAC INC.,AND SHALL NOT BE REPRODUCED,OR COPIED OR USED AS THE BASIS FOR THE MANUFACTURE OR SALE OF APPARATUS WITHOUT WRITTEN PERMISSION. | SCALE:   | NTS                               | SHEET 2   | 2 OF 2 |  |
|  |                         |                                                                                                                                                                                                 | DRAWING  | NUMBER                            |           | ISSUE  |  |
|  |                         |                                                                                                                                                                                                 | 3        | 25 Assembly                       |           | 1      |  |