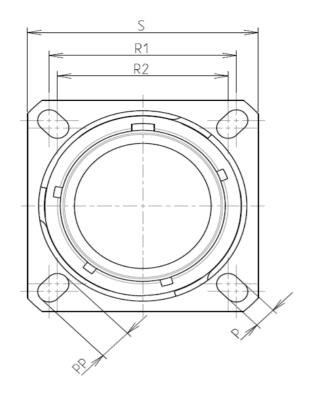

С

| Dim      | Nominal       |
|----------|---------------|
| Р        | 3.91±0.2      |
| PP       | 6.15±0.2      |
| R1       | 38.1          |
| R2       | 34.93         |
| S        | 46±0.3        |
| V        | 20.07+0/-1.25 |
| W        | 2.1/3.2       |
| Z        | 31.5 Max      |
| V THREAD | M37x1-6g      |
|          |               |
|          |               |