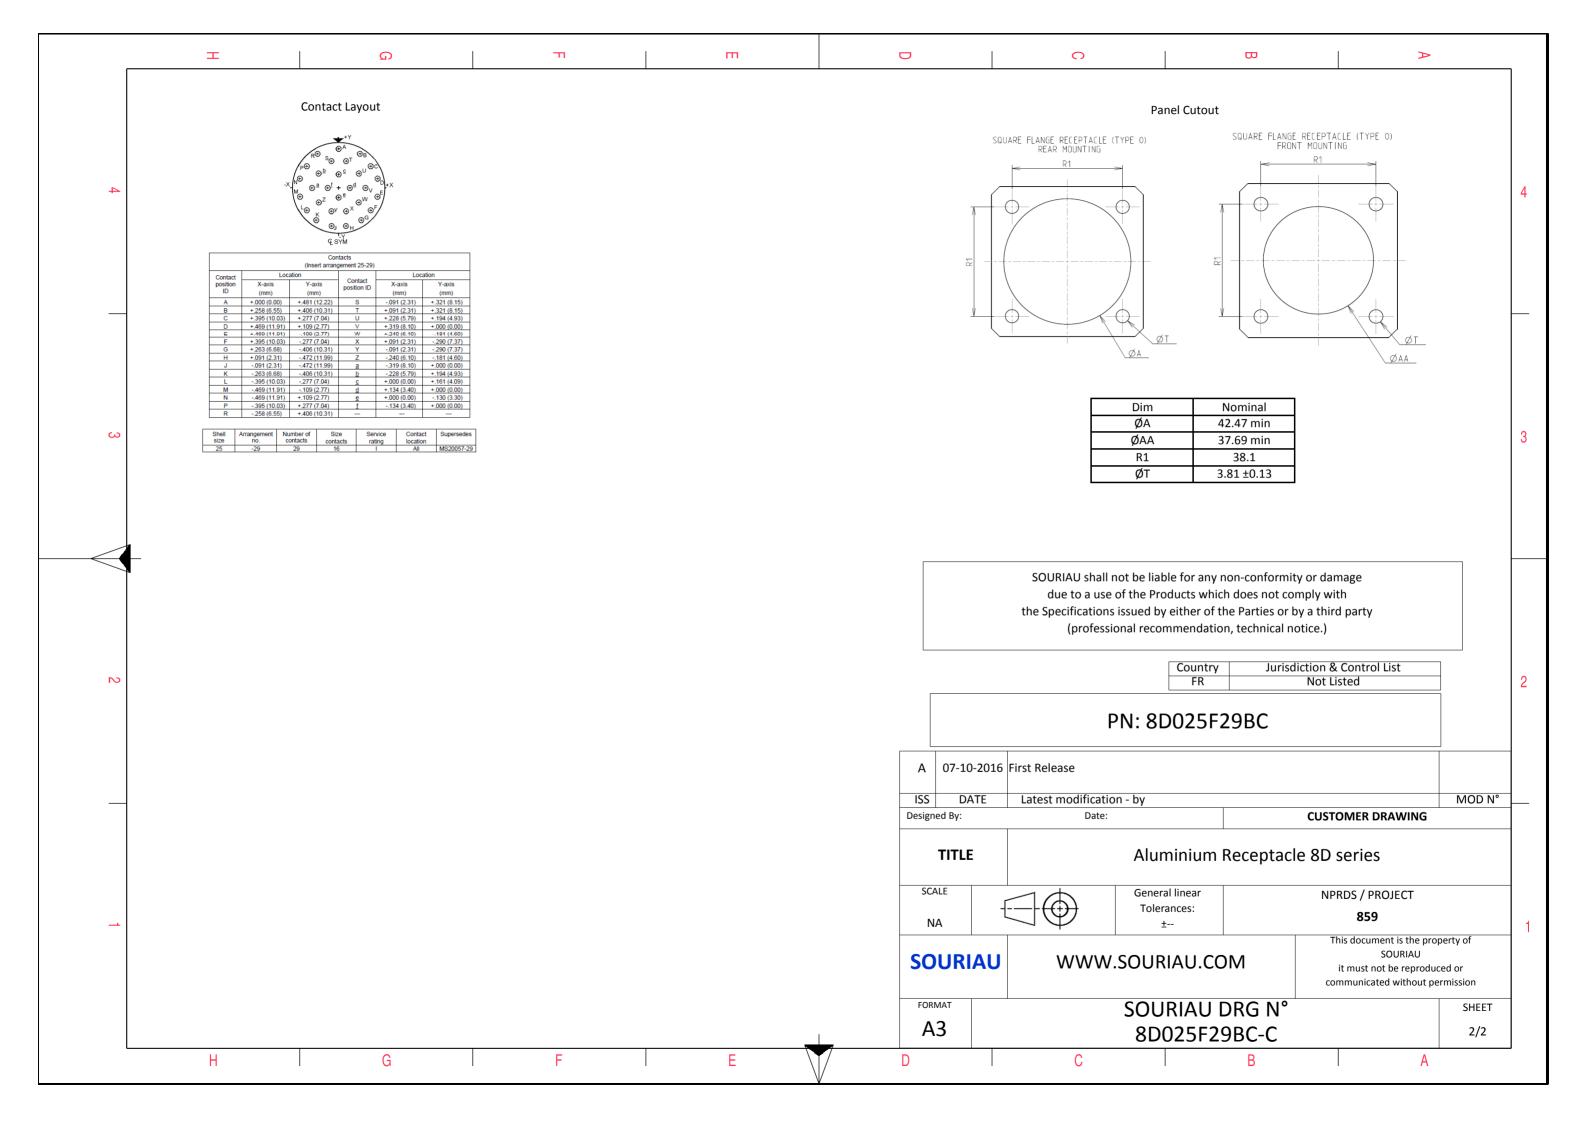

| <b>エ</b> 1 | Q | П | m In the second se |   | 0 |
|------------|---|---|------------------------------------------------------------------------------------------------------------------------------------------------------------------------------------------------------------------------------------------------------------------------------------------------------------------------------------------------------------------------------------------------------------------------------------------------------------------------------------------------------------------------------------------------------------------------------------------------------------------------------------------------------------------------------------------------------------------------------------------------------------------------------------------------------------------------------------------------------------------------------------------------------------------------------------------------------------------------------------------------------------------------------------------------------------------------------------------------------------------------------------------------------------------------------------------------------------------------------------------------------------------------------------------------------------------------------------------------------------------------------------------------------------------------------------------------------------------------------------------------------------------------------------------------------------------------------------------------------------------------------------------------------------------------------------------------------------------------------------------------------------------------------------------------------------------------------------------------------------------------------------|---|---|
|            |   |   | -                                                                                                                                                                                                                                                                                                                                                                                                                                                                                                                                                                                                                                                                                                                                                                                                                                                                                                                                                                                                                                                                                                                                                                                                                                                                                                                                                                                                                                                                                                                                                                                                                                                                                                                                                                                                                                                                                  | _ |   |

LAYOUT SHOWN AS

Keying Shown as example

## CHARACTERISTICS

BASIC SERIES:

SHELL SIZE : 25

PLATING : F = Nickel

Н

SHELL TYPE : Square Flange Receptacle

CONTACT TYPE : Standard Crimp Contact

ယ

-Standard : Based on MIL-DTL-38999 Series III

| / | -Shell Material        | : Aluminium                            |
|---|------------------------|----------------------------------------|
|   | -Shell Plating         | : Nickel                               |
|   | -Insulator             | : Thermoplastic                        |
|   | -Contacts              | : Copper Alloy                         |
|   | -Seals & Grommet       | : Silicon Elastomer                    |
| 2 | -Contact Plating       | : Gold over copper Alloy 0.8µm minimum |
|   | -Durability            | : 500 Mating cycles                    |
|   | -Delivered with Souria | u contacts and Accessories             |
|   | -Temperature Range     | : -65°C to +200°C                      |
|   | -Salt Spray            | : 48 hours                             |
|   | -Mass                  | : 80.39 g ± 10%                        |
|   |                        |                                        |
|   |                        |                                        |

8D 0

G

25

-

F

29

В

F

С

| Dim      | Nominal       |
|----------|---------------|
| Р        | 3.91±0.2      |
| PP       | 6.15±0.2      |
| R1       | 38.1          |
| R2       | 34.93         |
| S        | 46±0.3        |
| V        | 20.07+0/-1.25 |
| W        | 2.1/3.2       |
| Z        | 31.5 Max      |
| V THREAD | M37x1-6g      |
|          |               |
|          |               |

ORIENTATION : C

D

CONTACT LAYOUT : 25-29

CONTACT TYPE : SOCKET(500 Matings)

Е

SOURIAU shall not be liable for due to a use of the Products the Specifications issued by either (professional recomment

| ar NPRDS / PROJECT<br>ar NPRDS / PROJECT<br>Brown of the series<br>ar NPRDS / PROJECT<br>Brown of the series<br>Brown of the |                                                                                                                                                        |                                                                   |   |     |   |  |  |
|----------------------------------------------------------------------------------------------------------------------------------------------------------------------------------------------------------------------------------------------------------------------------------------------------------------------------------------------------------------------------------------------------------------------------------------------------------------------------------------------------------------------------------------------------------------------------------------------------------------------------------------------------------------------------------------------------------------------------------------------------------------------------------------------------------------------------------------------------------------------------------------------------------------------------------------------------------------------------------------------------------------------------------------------------------------------------------------------------------------------------------------------------------------------------------------------------------------------------------------------------------------------------------------------------------------------------------------------------------------------------------------------------------------------------------------------------------------------------------------------------------------------------------------------------------------------------------------------------------------------------------------------------------------------------------------------------------------------------------------------------------------------------------------------------------------------------------------------------------------------------------------------------------------------------------------------------------------------------------------------------------------------------------------------------------------------------------------------------------------------------------------------------------------------------------------------------------------------------------------------------------------------------------------------------------------------------------|--------------------------------------------------------------------------------------------------------------------------------------------------------|-------------------------------------------------------------------|---|-----|---|--|--|
| Image: SEXAMPLE       3         SEXAMPLE       3         Image: Sexample       3         Sexample       3         Image: Sexample <td>σ</td> <td></td> <td>Þ</td> <td></td> <td></td>                                                                                                                                                                                                                                                                                                                                                                                                                                                                                                                                                                                                                                                                                                                                                                                                                                                                                                                                                                                                                                                                                                                                                                                                                                                                            | σ                                                                                                                                                      |                                                                   | Þ |     |   |  |  |
| SEXAMPLE         * any non-conformity or damage         swhich does not comply with         er of the Parties or by a third party         idation, technical notice.)         untry       Jurisdiction & Control List         FR       Not Listed         2         2         2         2         2         2         2         2         2         2         2         2         2         2         2         2         2         2         2         2         2         2         2         2         2         2         2         3         3         3         4         4         5         5         5         5         4         5         5         5         5         5         6         5                                                                                                                                                                                                                                                                                                                                                                                                                                                                                                                                                                                                                                                                                                                                                                                                                                                                                                                                                                                                                                                                                                                                                                                                                                                                                                                                                                                                                                                                                                                                                                                                                        |                                                                                                                                                        |                                                                   |   |     | 4 |  |  |
| s which does not comply with<br>er of the Parties or by a third party<br>indation, technical notice.)<br><u>untry Jurisdiction &amp; Control List<br/>FR Not Listed</u> 2<br>SF29BC<br><u>MOD N°</u><br><u>CUSTOMER DRAWING</u><br>um Receptacle 8D series<br>ar NPRDS / PROJECT<br>859<br>J.COM<br>This document is the property of<br>SOURIAU<br>it must not be reproduced or<br>communicated without permission<br>AU DRG N° SHEET<br>5F29BC-C 1/2                                                                                                                                                                                                                                                                                                                                                                                                                                                                                                                                                                                                                                                                                                                                                                                                                                                                                                                                                                                                                                                                                                                                                                                                                                                                                                                                                                                                                                                                                                                                                                                                                                                                                                                                                                                                                                                                            | S EXAMPLE                                                                                                                                              |                                                                   |   |     | 3 |  |  |
| CUSTOMER DRAWING         um Receptacle 8D series         ar         NPRDS / PROJECT         ars         NPRDS / PROJECT         859         J.COM         This document is the property of SOURIAU         it must not be reproduced or communicated without permission         NU DRG N°         SHEET         SF29BC-C                                                                                                                                                                                                                                                                                                                                                                                                                                                                                                                                                                                                                                                                                                                                                                                                                                                                                                                                                                                                                                                                                                                                                                                                                                                                                                                                                                                                                                                                                                                                                                                                                                                                                                                                                                                                                                                                                                                                                                                                         | which does not comply with<br>er of the Parties or by a third party<br>dation, technical notice.)<br>Intry Jurisdiction & Control List<br>R Not Listed |                                                                   |   |     |   |  |  |
| CUSTOMER DRAWING         um Receptacle 8D series         ar         NPRDS / PROJECT         ars         NPRDS / PROJECT         859         J.COM         This document is the property of SOURIAU         it must not be reproduced or communicated without permission         NU DRG N°         SHEET         SF29BC-C                                                                                                                                                                                                                                                                                                                                                                                                                                                                                                                                                                                                                                                                                                                                                                                                                                                                                                                                                                                                                                                                                                                                                                                                                                                                                                                                                                                                                                                                                                                                                                                                                                                                                                                                                                                                                                                                                                                                                                                                         |                                                                                                                                                        |                                                                   |   |     |   |  |  |
| J.COM This document is the property of SOURIAU it must not be reproduced or communicated without permission SHEET 5F29BC-C 1/2                                                                                                                                                                                                                                                                                                                                                                                                                                                                                                                                                                                                                                                                                                                                                                                                                                                                                                                                                                                                                                                                                                                                                                                                                                                                                                                                                                                                                                                                                                                                                                                                                                                                                                                                                                                                                                                                                                                                                                                                                                                                                                                                                                                                   |                                                                                                                                                        | CUSTOMER DRAWING       Receptacle 8D series       NPRDS / PROJECT |   |     |   |  |  |
|                                                                                                                                                                                                                                                                                                                                                                                                                                                                                                                                                                                                                                                                                                                                                                                                                                                                                                                                                                                                                                                                                                                                                                                                                                                                                                                                                                                                                                                                                                                                                                                                                                                                                                                                                                                                                                                                                                                                                                                                                                                                                                                                                                                                                                                                                                                                  | This document is the property of<br>SOURIAU<br>it must not be reproduced or<br>communicated without permission                                         |                                                                   |   |     |   |  |  |
|                                                                                                                                                                                                                                                                                                                                                                                                                                                                                                                                                                                                                                                                                                                                                                                                                                                                                                                                                                                                                                                                                                                                                                                                                                                                                                                                                                                                                                                                                                                                                                                                                                                                                                                                                                                                                                                                                                                                                                                                                                                                                                                                                                                                                                                                                                                                  | F29BC-C                                                                                                                                                |                                                                   | Α | 1/2 | J |  |  |