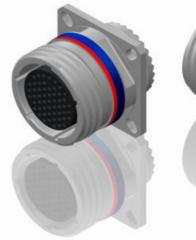

LAYOUT SHOWN AS

Keying Shown as example

## CHARACTERISTICS

BASIC SERIES:

SHELL SIZE : 25

PLATING : F = Nickel

Н

SHELL TYPE : Square Flange Receptacle

CONTACT TYPE : Standard Crimp Contact

ယ