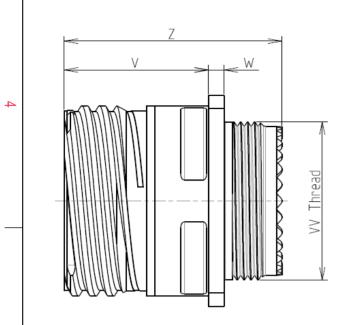

С

| Dim      | Nominal       |
|----------|---------------|
| Р        | 3.91±0.2      |
| PP       | 6.15±0.2      |
| R1       | 38.1          |
| R2       | 34.93         |
| S        | 46±0.3        |
| V        | 20.07+0/-1.25 |
| W        | 2.1/3.2       |
| Z        | 31.5 Max      |
| V THREAD | M37x1-6g      |
|          |               |
|          |               |