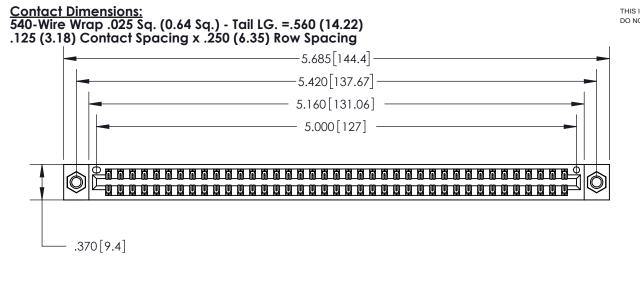

**Contact Code 560** 

INSULATOR MATERIAL: THERMOPLASTIC POLYESTER, UL 94V-0 CONTACT MATERIAL; COPPER, NICKEL, TIN ALLOY CA-725 CONTACT PLATING: GOLD ON THE MATING AREA, TIN-LEAD ON THE CONTACT TAILS, NICKEL UNDERPLATE

**Contact Code 558** 

## 846/896 SERIES HIGH TEMP CARD EDGE CONNECTOR CONTACT CODE 555,556,558,559,560 DIMENSIONS

.150 [3.81]

YOUR CONNECTION TO QUALITY & SERVICE

**Contact Code 559** 

**EDAC INC** TORONTO, ONTARIO CANADA

THESE DRAWINGS AND SPECIFICATIONS ARE THE PROPERTY OF EDAC INC.,AND SHALL NOT BE REPRODUCED, OR COPIED OR USED AS THE BASIS FOR THE MANUFACTURE OR SALE OF APPARATUS WITHOUT WRITTEN PERMISSION.