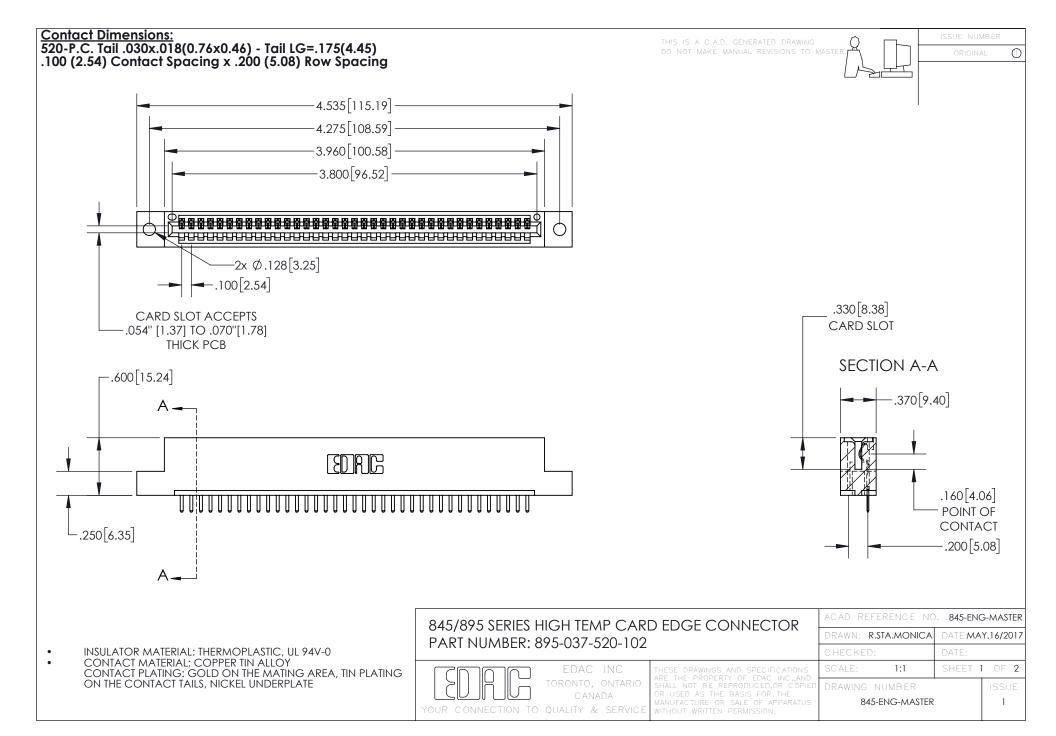

INSULATOR MATERIAL: THERMOPLASTIC POLYESTER, UL 94V-0 DAP MATERIAL AVAILABLE UPON REQUEST

**Contact Code 558** 

CONTACT MATERIAL; COPPER ALLOY CONTACT PLATING: GOLD ON THE MATING AREA, TIN PLATING ON THE CONTACT TAILS, NICKEL UNDERPLATE

## 845/895 SERIES HIGH TEMP CARD EDGE CONNECTOR CONTACT CODE 555,556,558,559,560 DIMENSIONS

YOUR CONNECTION TO QUALITY & SERVICE

Contact Code 559

|   | ACAD REFERENCE NO. 845-ENG-MASTER |                  |  |
|---|-----------------------------------|------------------|--|
|   | DRAWN: R.STA.MONICA               | DATE:MAY.16/2017 |  |
|   | CHECKED:                          | DATE:            |  |
|   | SCALE: 1:1                        | SHEET 2 OF 2     |  |
| D | DRAWING NUMBER                    | ISSUE            |  |

Contact Code 560