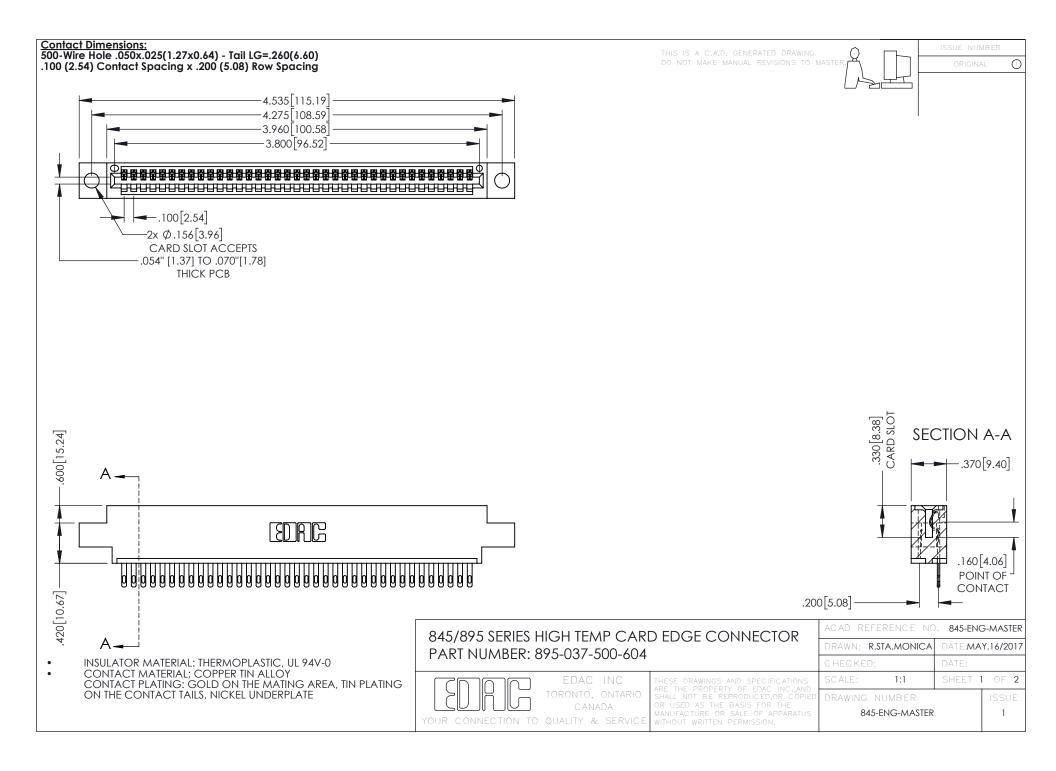

**Contact Code 558** Contact Code 559 Contact Code 560

- INSULATOR MATERIAL: THERMOPLASTIC POLYESTER, UL 94V-0 DAP MATERIAL AVAILABLE UPON REQUEST
- CONTACT MATERIAL; COPPER ALLOY

CONTACT PLATING: GOLD ON THE MATING AREA, TIN PLATING ON THE CONTACT TAILS, NICKEL UNDERPLATE

## 845/895 SERIES HIGH TEMP CARD EDGE CONNECTOR CONTACT CODE 555,556,558,559,560 DIMENSIONS

YOUR CONNECTION TO QUALITY & SERVICE

|   | ACAD REFERENCE NO. 845-ENG-MASTER |                  |
|---|-----------------------------------|------------------|
|   | DRAWN: R.STA.MONICA               | DATE:MAY.16/2017 |
|   | CHECKED:                          | DATE:            |
|   | SCALE: 1:1                        | SHEET 2 OF 2     |
| D | DRAWING NUMBER                    | ISSUE            |

845-ENG-MASTER