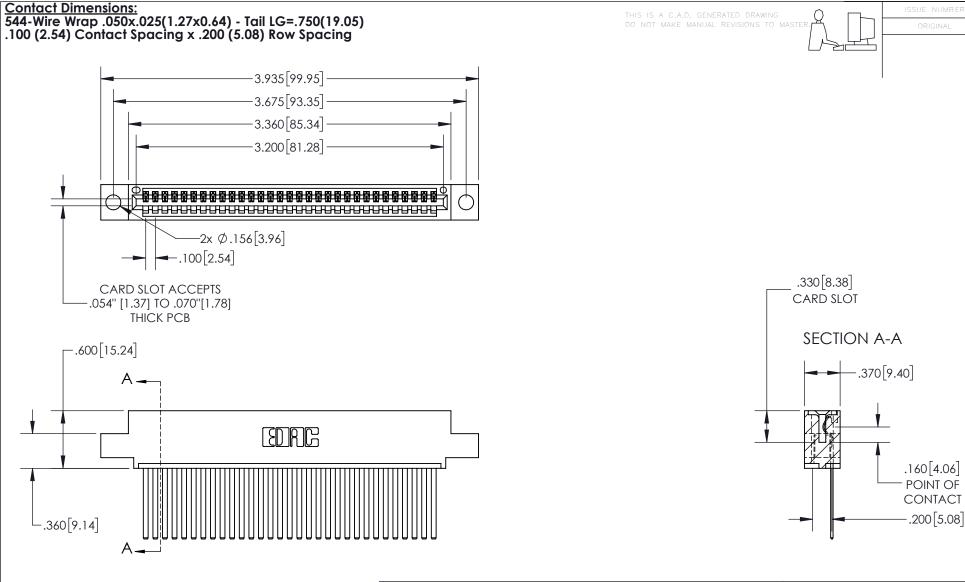

- INSULATOR MATERIAL: THERMOPLASTIC, UL 94V-0
- CONTACT MATERIAL; COPPER TIN ALLOY
  CONTACT PLATING: GOLD ON THE MATING AREA, TIN PLATING
  ON THE CONTACT TAILS, NICKEL UNDERPLATE

| 845/895 SERIES HIGH TEMP CARD EDGE CONNECTOR | R |
|----------------------------------------------|---|
| PART NUMBER: 895-031-544-404                 |   |