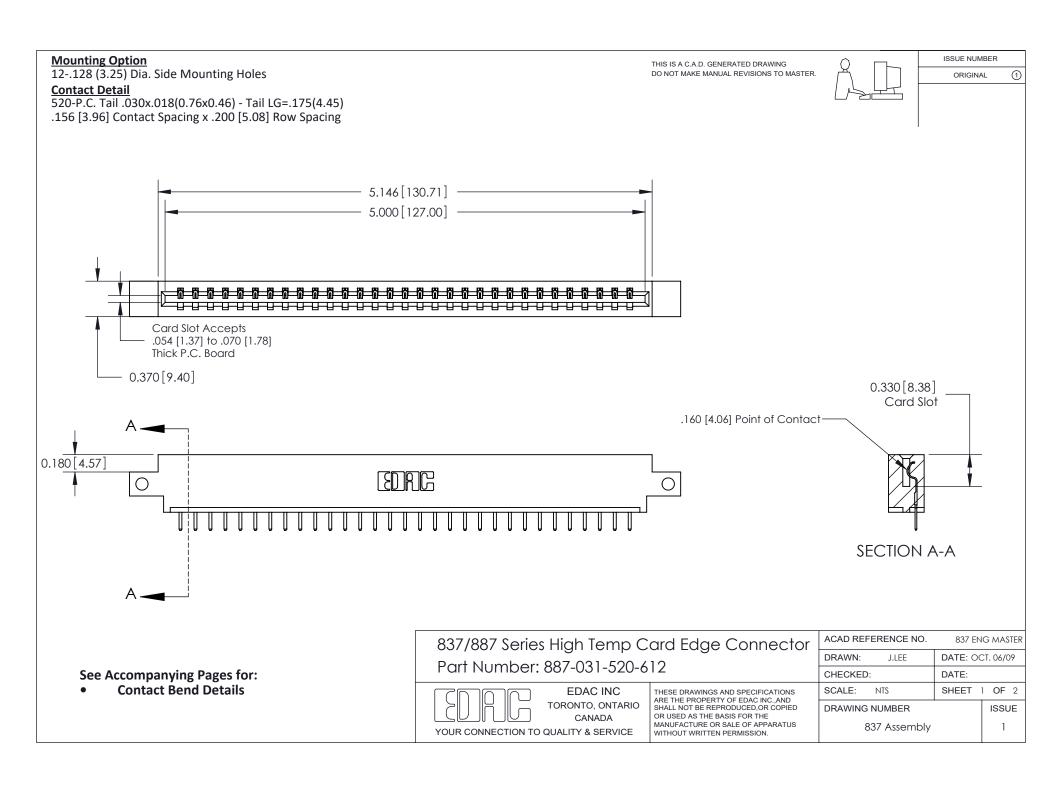

ISSUE NUMBER

ORIGINAL

1



|  | 837/887 Series High Temp Card Edge Connector<br>Contact Bend Detail   |                                                                                                                                                                                                  | ACAD REFERENCE | NO. 837 EN | 837 ENG MASTER   |  |
|--|-----------------------------------------------------------------------|--------------------------------------------------------------------------------------------------------------------------------------------------------------------------------------------------|----------------|------------|------------------|--|
|  |                                                                       |