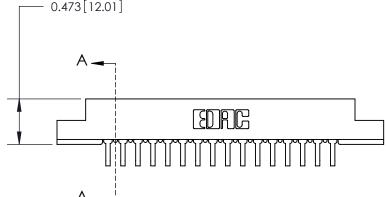

## **Contact Detail**

90 Degree Bend (Code 522 and 540 Contacts)

.156 [3.96] Contact Spacing x .200 [5.08] Row Spacing

**SECTION A-A** 

.095 [2.41] Point of Contact (Measured from bottom of Card Slot)

**See Accompanying Page for:** 

**Contact Bend Details** 

807/857 Series High Temp Card Edge Connector Part Number: 857-032-559-207

| ACAD REFERENCE NO. 80/ ENG MASIER |                  |
|-----------------------------------|------------------|
| DRAWN: J.LEE                      | DATE: AUG. 11/09 |
| CHECKED:                          | DATE:            |
| SCALE: NTS                        | SHEET 1 OF 2     |
| DRAWING NUMBER                    | ISSUE            |