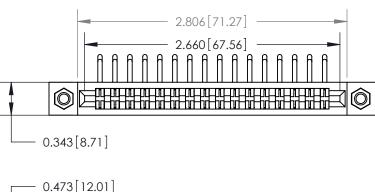

**Mounting Option** 

M3-0.5 Metric Threaded Inserts

**Contact Bend Details** 

807/857 Series High Temp Card Edge Connector Part Number: 857-032-559-207

| ACAD REFERENCE NO. 80/ ENG MASIER |                  |
|-----------------------------------|------------------|
| DRAWN: J.LEE                      | DATE: AUG. 11/09 |
| CHECKED:                          | DATE:            |
| SCALE: NTS                        | SHEET 1 OF 2     |
| DRAWING NUMBER                    | ISSUE            |