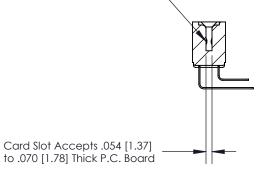

## **Contact Detail**

90 Degree Bend (Code 522 and 540 Contacts)

.156 [3.96] Contact Spacing x .200 [5.08] Row Spacing

**SECTION A-A** 

.095 [2.41] Point of Contact (Measured from bottom of Card Slot)

**See Accompanying Page for:** 