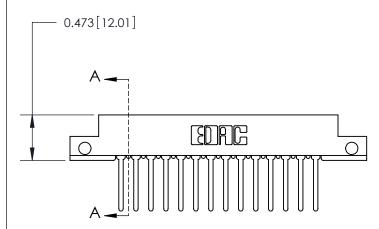

**Mounting Option** 

.128 (3.25) Dia. Side Mounting Holes

## **Contact Detail**

Wire Wrap .046x.013(1.17x0.33) - Tail LG=.520(13.21)

.156 [3.96] Contact Spacing x .200 [5.08] Row Spacing





**SECTION A-A** 

.095 [2.41] Point of Contact (Measured from bottom of Card Slot)



**See Accompanying Page for:** 

**Contact Bend Details** 

807/857 Series High Temp Card Edge Connector Part Number: 857-014-447-112

YOUR CONNECTION TO QUALITY & SERVICE

| ACAD REFERENCE NO. 807 ENG MASTER |                  |
|-----------------------------------|------------------|
| DRAWN: J.LEE                      | DATE: AUG. 11/09 |
| CHECKED:                          | DATE:            |
| SCALE: NTS                        | SHEET 1 OF 2     |
| DRAWING NUMBER                    | ISSUE            |

807 Assembly