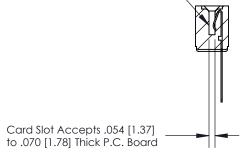

## **Contact Detail**

Wire Wrap .046x.013(1.17x0.33) - Tail LG=.520(13.21)

.156 [3.96] Contact Spacing x .200 [5.08] Row Spacing

**SECTION A-A** 

.095 [2.41] Point of Contact (Measured from bottom of Card Slot)