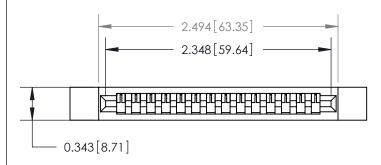

**Mounting Option** 

.128 (3.25) Dia. Side Mounting Holes

## **Contact Detail**

Wire Wrap .046x.013(1.17x0.33) - Tail LG=.520(13.21)

.156 [3.96] Contact Spacing x .200 [5.08] Row Spacing





**SECTION A-A** 

.095 [2.41] Point of Contact (Measured from bottom of Card Slot)



**See Accompanying Page for:** 

**Contact Bend Details** 

807/857 Series High Temp Card Edge Connector Part Number: 857-014-447-112

YOUR CONNECTION TO QUALITY & SERVICE

| ACAD REFERENCE NO. 807 ENG MASTER |                  |
|-----------------------------------|------------------|
| DRAWN: J.LEE                      | DATE: AUG. 11/09 |
| CHECKED:                          | DATE:            |
| SCALE: NTS                        | SHEET 1 OF 2     |
| DRAWING NUMBER                    | ISSUE            |

807 Assembly