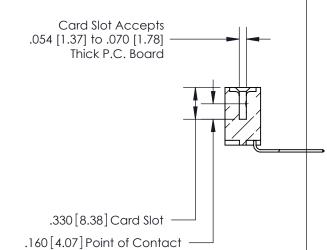

## 846/896 SERIES HIGH TEMP CARD EDGE CONNECTOR CONTACT CODE 555,556,558,559,560 DIMENSIONS

.150 [3.81]

YOUR CONNECTION TO QUALITY & SERVICE

**Contact Code 559** 

**EDAC INC** TORONTO, ONTARIO CANADA

THESE DRAWINGS AND SPECIFICATIONS ARE THE PROPERTY OF EDAC INC.,AND SHALL NOT BE REPRODUCED, OR COPIED OR USED AS THE BASIS FOR THE MANUFACTURE OR SALE OF APPARATUS WITHOUT WRITTEN PERMISSION.