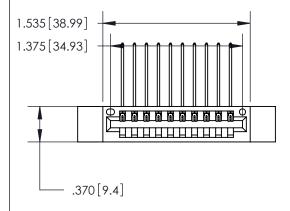

846/896 SERIES HIGH TEMP CARD EDGE CONNECTOR PART NUMBER: 846-010-559-112

YOUR CONNECTION TO QUALITY & SERVICE

**EDAC INC** TORONTO, ONTARIO CANADA

THESE DRAWINGS AND SPECIFICATIONS ARE THE PROPERTY OF EDAC INC., AND SHALL NOT BE REPRODUCED, OR COPIED OR USED AS THE BASIS FOR THE MANUFACTURE OR SALE OF APPARATUS WITHOUT WRITTEN PERMISSION.

<u>Contact Dimensions:</u>
559-90 Degree Bend (Code 541 Contacts)
See Sheet 2 for Contact Code 555, 556, 558, 559, 560 Dimensions

THIS IS A C.A.D. GENERATED DRAWING DO NOT MAKE MANUAL REVISIONS TO MASTER.