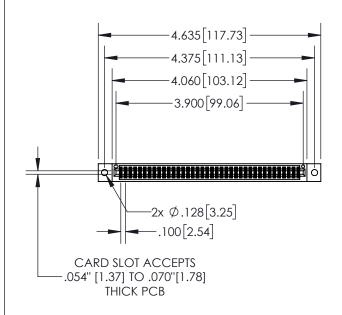

## **Contact Dimensions:**

542-Wire Wrap .025 Sq.(0.64 Sq.) - Tail LG=.645(16.38) .100 (2.54) Contact Spacing x .200 (5.08) Row Spacing

INSULATOR MATERIAL: THERMOPLASTIC, UL 94V-0

845/895 SERIES HIGH TEMP CARD EDGE CONNECT PART NUMBER: 845-076-542-202

YOUR CONNECTION TO QUALITY & SERVICE

CONTACT MATERIAL; COPPER TIN ALLOY
CONTACT PLATING: GOLD ON THE MATING AREA, TIN PLATING
ON THE CONTACT TAILS, NICKEL UNDERPLATE

| .330[8.38]<br>CARD SLOT         |  |  |  |
|---------------------------------|--|--|--|
| .370[9.40]                      |  |  |  |
| SECTION A-A                     |  |  |  |
|                                 |  |  |  |
| .160[4.06]<br>50 [3.8] POINT OF |  |  |  |
| CONTACT                         |  |  |  |
| 200[5.08]                       |  |  |  |