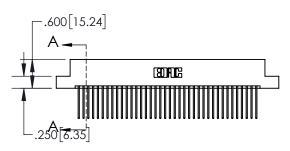

## **Contact Dimensions:**

542-Wire Wrap .025 Sq.(0.64 Sq.) - Tail LG=.645(16.38) .100 (2.54) Contact Spacing x .200 (5.08) Row Spacing

INSULATOR MATERIAL: THERMOPLASTIC, UL 94V-0

845/895 SERIES HIGH TEMP CARD EDGE CONNECT PART NUMBER: 845-076-542-202

YOUR CONNECTION TO QUALITY & SERVICE

CONTACT MATERIAL; COPPER TIN ALLOY
CONTACT PLATING: GOLD ON THE MATING AREA, TIN PLATING
ON THE CONTACT TAILS, NICKEL UNDERPLATE

| .330[8.38]<br>CARD SLOT         |  |  |  |
|---------------------------------|--|--|--|
| .370[9.40]                      |  |  |  |
| SECTION A-A                     |  |  |  |
|                                 |  |  |  |
| .160[4.06]<br>50 [3.8] POINT OF |  |  |  |
| CONTACT                         |  |  |  |
| 200[5.08]                       |  |  |  |