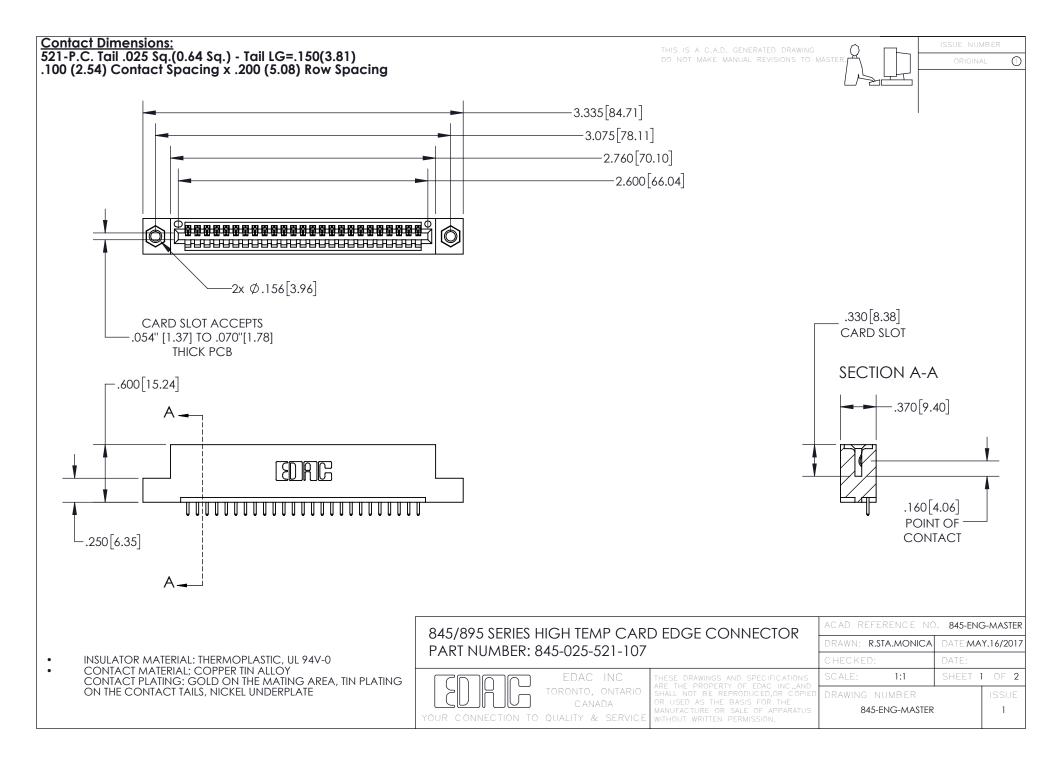

- INSULATOR MATERIAL: THERMOPLASTIC POLYESTER, UL 94V-0 DAP MATERIAL AVAILABLE UPON REQUEST
- CONTACT MATERIAL; COPPER ALLOY

CONTACT PLATING: GOLD ON THE MATING AREA, TIN PLATING ON THE CONTACT TAILS, NICKEL UNDERPLATE

## 845/895 SERIES HIGH TEMP CARD EDGE CONNECTOR CONTACT CODE 555,556,558,559,560 DIMENSIONS

YOUR CONNECTION TO QUALITY & SERVICE

|   | ACAD REFERENCE NO. 845-ENG-MASTER |                  |
|---|-----------------------------------|------------------|
|   | DRAWN: R.STA.MONICA               | DATE:MAY.16/2017 |
|   | CHECKED:                          | DATE:            |
| D | SCALE: 1:1                        | SHEET 2 OF 2     |
|   | DRAWING NUMBER                    | ISSUE            |

845-ENG-MASTER