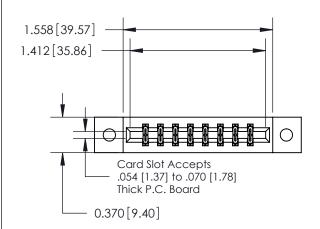

**Mounting Option** 

02-.128 (3.25) Dia. Mounting Holes

## **Contact Detail**

540-Wire Wrap .025 Sq.(0.64 Sq.) - Tail LG=.560(14.22) .156 [3.96] Contact Spacing x .200 [5.08] Row Spacing





See Accompanying Page for:
Contact Bend Details

837/887 Series High Temp Card Edge Connector Part Number: 837-016-540-802

EDAC INC TORONTO, ONTARIO CANADA

YOUR CONNECTION TO QUALITY & SERVICE

THESE DRAWINGS AND SPECIFICATIONS ARE THE PROPERTY OF EDAC INC.,AND SHALL NOT BE REPRODUCED,OR COPIED OR USED AS THE BASIS FOR THE MANUFACTURE OR SALE OF APPARATUS WITHOUT WRITTEN PERMISSION.

 ACAD REFERENCE NO.
 837 ENG MASTER

 DRAWN:
 J.LEE
 DATE: OCT. 06/09

 CHECKED:
 DATE:

 SCALE:
 NTS
 SHEET 1 OF 2

SECTION A-A

ISSUE NUMBER

ORIGINAL

1

DRAWING NUMBER
837 Assembly 1

THIS IS A C.A.D. GENERATED DRAWING DO NOT MAKE MANUAL REVISIONS TO MASTER.





ISSUE NUMBER

ORIGINAL

1



| 837/887 Series High Temp Card Edge Connector<br>Contact Bend Detail |