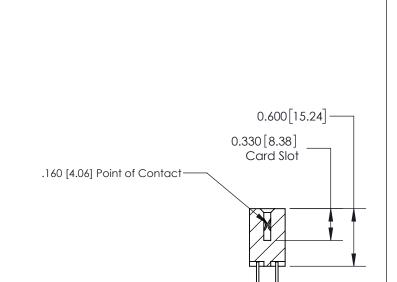

## **Contact Detail**

540-Wire Wrap .025 Sq.(0.64 Sq.) - Tail LG=.560(14.22) .156 [3.96] Contact Spacing x .200 [5.08] Row Spacing

See Accompanying Page for:
Contact Bend Details

837/887 Series High Temp Card Edge Connector Part Number: 837-016-540-802