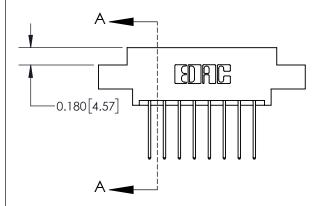

 ACAD REFERENCE NO.
 837 ENG MASTER

 DRAWN:
 J.LEE
 DATE: OCT. 06/09

 CHECKED:
 DATE:

 SCALE:
 NTS
 SHEET 1 OF 2

SECTION A-A

ISSUE NUMBER

ORIGINAL

1