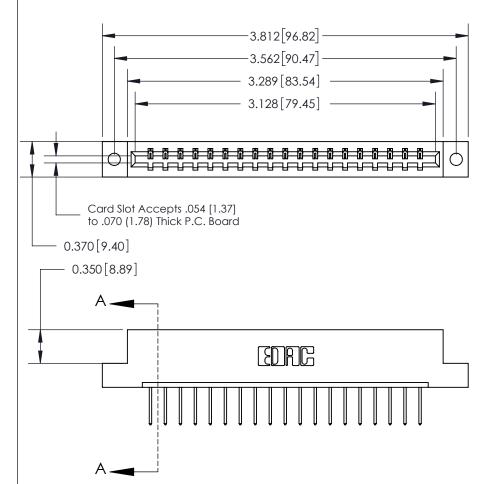

## **See Accompanying Page for:**

- **Bend Detail**
- **Mounting Options**

833 Series High Temp Card Edge Connector Part Number: 833-019-523-102

**EDAC INC** TORONTO, ONTARIO CANADA

THESE DRAWINGS AND SPECIFICATIONS ARE THE PROPERTY OF EDAC INC.,AND SHALL NOT BE REPRODUCED, OR COPIED OR USED AS THE BASIS FOR THE MANUFACTURE OR SALE OF APPARATUS WITHOUT WRITTEN PERMISSION.

| ACAD REFERENCE NO. | 833 ENG MASTER   |       |  |
|--------------------|------------------|-------|--|
| DRAWN: J.LEE       | DATE: OCT. 14/09 |       |  |
| CHECKED:           | DATE:            |       |  |
| SCALE: NTS         | SHEET 1          | OF 3  |  |
| DRAWING NUMBER     |                  | ISSUE |  |
| 833 Assembly       |                  | 1     |  |