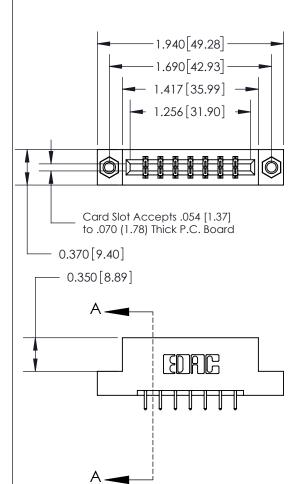

833 Series High Temp Card Edge Connector Part Number: 833-014-521-207

**EDAC INC** TORONTO, ONTARIO CANADA

THESE DRAWINGS AND SPECIFICATIONS ARE THE PROPERTY OF EDAC INC.,AND SHALL NOT BE REPRODUCED,OR COPIED OR USED AS THE BASIS FOR THE MANUFACTURE OR SALE OF APPARATUS WITHOUT WRITTEN PERMISSION.

| ACAD REFERENCE NO. 833 ENG MASTER |                  |  |  |
|-----------------------------------|------------------|--|--|
| DRAWN: J.LEE                      | DATE: OCT. 14/09 |  |  |
| CHECKED:                          | DATE:            |  |  |
| SCALE: NTS                        | SHEET 1 OF 3     |  |  |
| DRAWING NUMBER                    | ISSUE            |  |  |
| 833 Assembly                      | 1                |  |  |