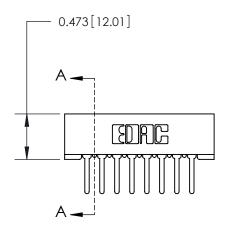

## **Mounting Option**

No Mounting Lugs

## **Contact Detail**

PC Tail .046x.013(1.17x0.33) - Tail LG=.358(9.09) .156 [3.96] Contact Spacing x .200 [5.08] Row Spacing

**See Accompanying Page for:** 

**Contact Bend Details** 

**SECTION A-A** 

.095 [2.41] Point of Contact (Measured from bottom of Card Slot) Card Slot Accepts .054 [1.37] to .070 [1.78] Thick P.C. Board