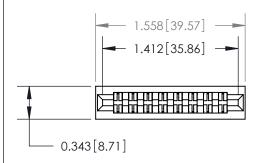

## **Contact Detail**

PC Tail .046x.013(1.17x0.33) - Tail LG=.358(9.09) .156 [3.96] Contact Spacing x .200 [5.08] Row Spacing

**See Accompanying Page for:** 

**Contact Bend Details** 

**SECTION A-A** 

.095 [2.41] Point of Contact (Measured from bottom of Card Slot) Card Slot Accepts .054 [1.37] to .070 [1.78] Thick P.C. Board