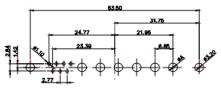

.XX ±0.13 .XXX ±0.05

9W4 Female

13W3 Female

43W2 Female

47W1 Female

17W5 Male

COMPLIANT

|                                                                                                   |                                                                                |                                                                                                                                                                                                                | SW REFERENCE NO.: 628 COMBO ASSEMBLY |            |       |
|---------------------------------------------------------------------------------------------------|--------------------------------------------------------------------------------|----------------------------------------------------------------------------------------------------------------------------------------------------------------------------------------------------------------|--------------------------------------|------------|-------|
|                                                                                                   | COMBINATION                                                                    | DRAWN: C.B                                                                                                                                                                                                     | DATE: JAN. 01/20                     | )19        |       |
| ,                                                                                                 |                                                                                |                                                                                                                                                                                                                | CHECKED:                             | DATE:      |       |
| THIS SERIES FULLY CONFORMS TO<br>THE EUROPEAN UNION DIRECTIVES<br>2011/65/EU FOR RoHS COMPLIANCY. | EDAC INC<br>TORONTO, ONTARIO<br>CANADA<br>YOUR CONNECTION TO QUALITY & SERVICE | THESE DRAWINGS AND SPECIFICATIONS<br>ARE THE PROPERTY OF EDAC INC.,AND<br>SHALL NOT BE REPRODUCED,OR COPIED<br>OR USED AS THE BASIS FOR THE<br>MANUFACTURE OR SALE OF APPARATUS<br>WITHOUT WRITTEN PERMISSION. | SCALE: N.T.S                         | SHEET 4 OF | 4     |
|                                                                                                   |                                                                                |                                                                                                                                                                                                                | DRAWING NUMBER: 628-8W8              | -222-3T2   | ISSUE |
|                                                                                                   |                                                                                |                                                                                                                                                                                                                | PART NUMBER: 628-8W8                 | -222-3T2   | 1     |