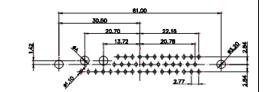

9W4 Male

25W3 Male

47.02 23.53 14.51 9.70 7.79 김 영

36W4 Female

13W3 Male

20.70 30.50 13.72 16.62 김 의

13W6 Male

43W2 Male