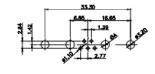

5W5 Male

5W5 Female

47.00

23.53

CURRENT RATING / ØA 10A / 2.2 20A / 3.3

8W8 Male

8W8 Female

11W1 Male/Female