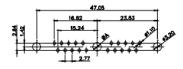

5W5 Male

5W5 Female

47.00

23.53

CURRENT RATING / ØA 10A / 2.2 20A / 3.3

8W8 Male

8W8 Female

11W1 Male/Female