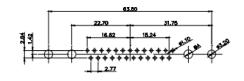

9W4 Male

25W3 Male

47.02 23.53 14.51 9.70 7.79 김 영

36W4 Female

13W3 Male

20.70 30.50 13.72 16.62 김 의

13W6 Male

43W2 Male