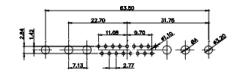

9W4 Male

25W3 Male

47.02 23.53 14.51 9.70 7.79 김 영

36W4 Female

13W3 Male

20.70 30.50 13.72 16.62 김 의

13W6 Male

43W2 Male