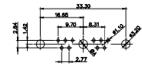

9W4 Male

25W3 Male

47.02 23.53 14.51 9.70 7.79 김 영

36W4 Female

13W3 Male

20.70 30.50 13.72 16.62 김 의

13W6 Male

43W2 Male