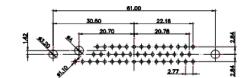

9W4 Male

25W3 Male

47.02 23.53 14.51 9.70 7.79 김 영

36W4 Female

13W3 Male

20.70 30.50 13.72 16.62 김 의

13W6 Male

43W2 Male