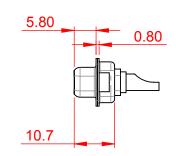

5W5 Male

5W5 Female

47.00

23.53

CURRENT RATING / ØA 10A / 2.2 20A / 3.3

8W8 Male

8W8 Female

11W1 Male/Female

9W4 Male

25W3 Male

47.02 23.53 14.51 9.70 7.79 김 영

36W4 Female

13W3 Male

20.70 30.50 13.72 16.62 김 의

13W6 Male

43W2 Male