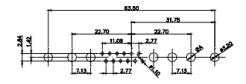

9W4 Male

25W3 Male

47.02 23.53 14.51 9.70 7.79 김 영

36W4 Female

13W3 Male

20.70 30.50 13.72 16.62 김 의

13W6 Male

43W2 Male