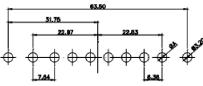

 $\overline{(1)}$ 

2W2 / 2WK2

3W3 / 3WK3

5W1 Male/Female

7W2 Male/Female

21W4 Male/Female

27W2 Male/Female

21W1 Male/Female

9W4 Male

25W3 Male

47.02 23.53 14.51 9.70 7.79 김 영

36W4 Female

13W3 Male

20.70 30.50 13.72 16.62 김 의

13W6 Male

43W2 Male