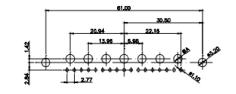

T 1 OF       | 4                                    |  |  |  |
| TORONTO, ONTARIO<br>CANADA           | SHALL NOT BE REPRODUCED OR COPIED<br>OR USED AS THE BASIS FOR THE      | DRAWING NUMBER: 628-8W8 | -222-3T2         | ISSUE                                |  |  |  |
| YOUR CONNECTION TO QUALITY & SERVICE | MANUFACTURE OR SALE OF APPARATUS<br>WITHOUT WRITTEN PERMISSION.        | PART NUMBER: 628-8W8    | -222-3T2         | 1                                    |  |  |  |



THIS SERIES FULLY CONFORMS TO THE EUROPEAN UNION DIRECTIVES 2011/65/EU FOR RoHS COMPLIANCY.



THIS IS A C.A.D. GENERATED DRAWING TOLERANCE UNLESS OTHERWISE SPECIFIED DO NOT MAKE MANUAL REVISIONS TO MASTER. .X ±0.25 .XX ±0.13 .XXX ±0.05



 $\overline{(1)}$ 

2W2 / 2WK2

3W3 / 3WK3

5W1 Male/Female

7W2 Male/Female





21W4 Male/Female



27W2 Male/Female



21W1 Male/Female



|                                                                                | V                                                                                                                                                                                                              |                                      |                    |       |  |
|--------------------------------------------------------------------------------|----------------------------------------------------------------------------------------------------------------------------------------------------------------------------------------------------------------|--------------------------------------|--------------------|-------|--|
| COMBINATIO