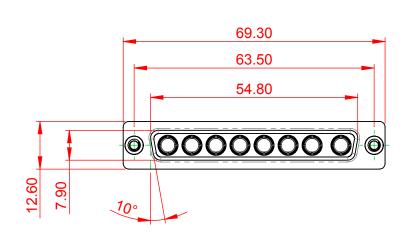

5W5 Male

5W5 Female

47.00

23.53

CURRENT RATING / ØA 10A / 2.2 20A / 3.3

8W8 Male

8W8 Female

11W1 Male/Female

9W4 Male

25W3 Male

47.02 23.53 14.51 9.70 7.79 김 영

36W4 Female

13W3 Male

20.70 30.50 13.72 16.62 김 의

13W6 Male

43W2 Male