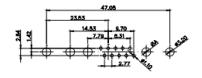

9W4 Male

25W3 Male

47.02 23.53 14.51 9.70 7.79 김 영

36W4 Female

13W3 Male

20.70 30.50 13.72 16.62 김 의

13W6 Male

43W2 Male