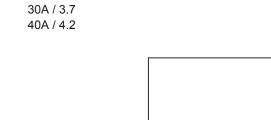

5W5 Male

5W5 Female

47.00

23.53

CURRENT RATING / ØA 10A / 2.2 20A / 3.3

8W8 Male

8W8 Female

11W1 Male/Female