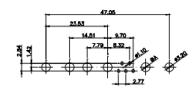

9W4 Male

25W3 Male

47.02 23.53 14.51 9.70 7.79 김 영

36W4 Female

13W3 Male

20.70 30.50 13.72 16.62 김 의

13W6 Male

43W2 Male