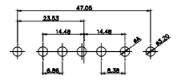

5W5 Male

5W5 Female

47.00

23.53

CURRENT RATING / ØA 10A / 2.2 20A / 3.3

8W8 Male

8W8 Female

11W1 Male/Female