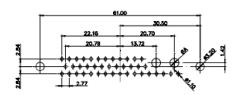

9W4 Male

25W3 Male

47.02 23.53 14.51 9.70 7.79 김 영

36W4 Female

13W3 Male

20.70 30.50 13.72 16.62 김 의

13W6 Male

43W2 Male