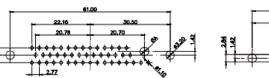

9W4 Male

25W3 Male

47.02 23.53 14.51 9.70 7.79 김 영

36W4 Female

13W3 Male

20.70 30.50 13.72 16.62 김 의

13W6 Male

43W2 Male