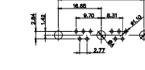

9W4 Male

25W3 Male

47.02 23.53 14.51 9.70 7.79 김 영

36W4 Female

13W3 Male

20.70 30.50 13.72 16.62 김 의

13W6 Male

43W2 Male