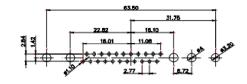

9W4 Male

25W3 Male

47.02 23.53 14.51 9.70 7.79 김 영

36W4 Female

13W3 Male

20.70 30.50 13.72 16.62 김 의

13W6 Male

43W2 Male