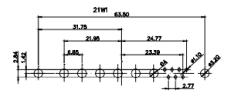

## 17W2 Male/Female

THIS SERIES FULLY CONFORMS TO THE EUROPEAN UNION DIRECTIVES 2011/65/EU FOR RoHS COMPLIANCY. COMPLIANT

THIS IS A C.A.D. GENERATED DRAWING TOLERANCE UNLESS OTHERWISE SPECIFIED DO NOT MAKE MANUAL REVISIONS TO MASTER. .X ±0.25