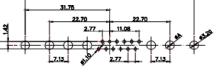

9W4 Male

25W3 Male

47.02 23.53 14.51 9.70 7.79 김 영

36W4 Female

13W3 Male

20.70 30.50 13.72 16.62 김 의

13W6 Male

43W2 Male