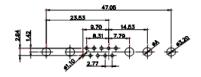

9W4 Male

25W3 Male

47.02 23.53 14.51 9.70 7.79 김 영

36W4 Female

13W3 Male

20.70 30.50 13.72 16.62 김 의

13W6 Male

43W2 Male