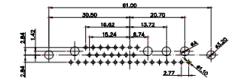

9W4 Male

25W3 Male

47.02 23.53 14.51 9.70 7.79 김 영

36W4 Female

13W3 Male

20.70 30.50 13.72 16.62 김 의

13W6 Male

43W2 Male