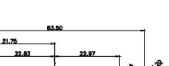

9W4 Male

25W3 Male

47.02 23.53 14.51 9.70 7.79 김 영

36W4 Female

13W3 Male

20.70 30.50 13.72 16.62 김 의

13W6 Male

43W2 Male