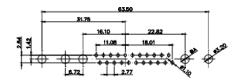

9W4 Male

25W3 Male

47.02 23.53 14.51 9.70 7.79 김 영

36W4 Female

13W3 Male

20.70 30.50 13.72 16.62 김 의

13W6 Male

43W2 Male