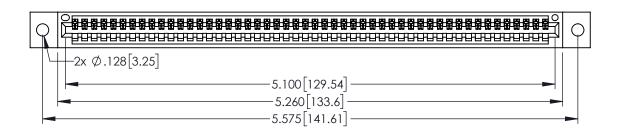

345/395 SERIES CARD EDGE CONNECTOR PART NUMBER: 395-050-525-602

| ACAD REFERENCE NO                   | . 345-ENC | G-MASTER  |
|-------------------------------------|-----------|-----------|
| DRAWN: R.STA.MONICA DATE:MAY.16/201 |           | Y.16/2017 |
| CHECKED:                            | DATE:     |           |
| SCALE: 1:1                          | SHEET 1   | OF 2      |
| DRAWING NUMBER                      |           | ISSUE     |
| 345-ENG-MASTER                      | 1         |           |

<u>Contact Dimensions:</u>
525-P.C. Tail .018 Sq.(0.46 Sq.) - Tail LG=.150(3.81)
.100 (2.54) Contact Spacing x .200 (5.08) Row Spacing

1

INSULATOR MATERIAL: THERMOPLASTIC PBT BLACK, UL 94V-0

CONTACT MATERIAL; COPPER TIN ALLOY CONTACT PLATING: GOLD ON THE MATING AREA, TIN PLATING ON THE CONTACT TAILS, NICKEL UNDERPLATE