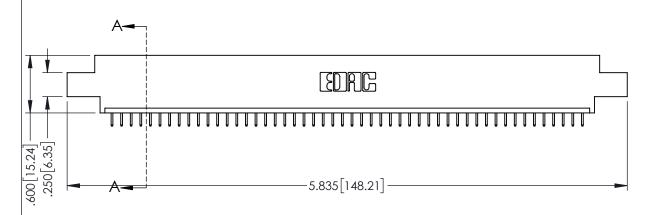

345/395 SERIES CARD EDGE CONNECTOR PART NUMBER: 395-050-525-602

| ACAD REFERENCE NO                   | . 345-ENC | G-MASTER  |
|-------------------------------------|-----------|-----------|
| DRAWN: R.STA.MONICA DATE:MAY.16/201 |           | Y.16/2017 |
| CHECKED:                            | DATE:     |           |
| SCALE: 1:1                          | SHEET 1   | OF 2      |
| DRAWING NUMBER                      |           | ISSUE     |
| 345-ENG-MASTER                      | 1         |           |

<u>Contact Dimensions:</u>
525-P.C. Tail .018 Sq.(0.46 Sq.) - Tail LG=.150(3.81)
.100 (2.54) Contact Spacing x .200 (5.08) Row Spacing

1

INSULATOR MATERIAL: THERMOPLASTIC PBT BLACK, UL 94V-0

CONTACT MATERIAL; COPPER TIN ALLOY CONTACT PLATING: GOLD ON THE MATING AREA, TIN PLATING ON THE CONTACT TAILS, NICKEL UNDERPLATE