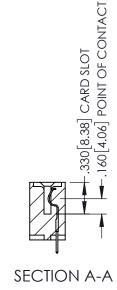

345/395 SERIES CARD EDGE CONNECTOR PART NUMBER: 395-050-525-602

| ACAD REFERENCE NO                   | . 345-ENC | G-MASTER  |
|-------------------------------------|-----------|-----------|
| DRAWN: R.STA.MONICA DATE:MAY.16/201 |           | Y.16/2017 |
| CHECKED:                            | DATE:     |           |
| SCALE: 1:1                          | SHEET 1   | OF 2      |
| DRAWING NUMBER                      |           | ISSUE     |
| 345-ENG-MASTER                      | 1         |           |

<u>Contact Dimensions:</u>
525-P.C. Tail .018 Sq.(0.46 Sq.) - Tail LG=.150(3.81)
.100 (2.54) Contact Spacing x .200 (5.08) Row Spacing

1

INSULATOR MATERIAL: THERMOPLASTIC PBT BLACK, UL 94V-0

CONTACT MATERIAL; COPPER TIN ALLOY CONTACT PLATING: GOLD ON THE MATING AREA, TIN PLATING ON THE CONTACT TAILS, NICKEL UNDERPLATE