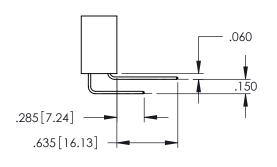

<u>Contact Dimensions:</u>
525-P.C. Tail .018 Sq.(0.46 Sq.) - Tail LG=.150(3.81)
.100 (2.54) Contact Spacing x .200 (5.08) Row Spacing

1

INSULATOR MATERIAL: THERMOPLASTIC PBT BLACK, UL 94V-0

CONTACT MATERIAL; COPPER TIN ALLOY CONTACT PLATING: GOLD ON THE MATING AREA, TIN PLATING ON THE CONTACT TAILS, NICKEL UNDERPLATE

345/395 SERIES CARD EDGE CONNECTOR PART NUMBER: 395-050-525-602

| ACAD REFERENCE NO                   | . 345-ENC | G-MASTER  |
|-------------------------------------|-----------|-----------|
| DRAWN: R.STA.MONICA DATE:MAY.16/201 |           | Y.16/2017 |
| CHECKED:                            | DATE:     |           |
| SCALE: 1:1                          | SHEET 1   | OF 2      |
| DRAWING NUMBER                      |           | ISSUE     |
| 345-ENG-MASTER                      | 1         |           |