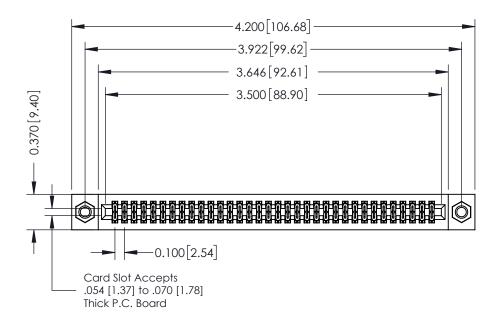

| ACAD REFERENCE NO | . 342 ENG MASTER |  |  |
|-------------------|------------------|--|--|
| DRAWN: J.LEE      | DATE: OCT. 06/09 |  |  |
| CHECKED:          | DATE:            |  |  |
| SCALE: NTS        | SHEET 1 OF 3     |  |  |
| DRAWING NUMBER    | ISSUE            |  |  |

342 Assembly

THIS IS A C.A.D. GENERATED DRAWING DO NOT MAKE MANUAL REVISIONS TO MASTER. ISSUE NUMBER

ORIGINAL

1

| Contact Bend Detail                  |                                                                  | ACAD REFERENCE NO. 342 ENG MASTER |             |                  |        |
|--------------------------------------|------------------------------------------------------------------|-----------------------------------|-------------|------------------|--------|
|                                      |                                                                  | DRAWN:                            | J.LEE       | DATE: OCT. 06/09 |        |
|                                      |                                                                  | CHECKED:                          |             | DATE:            |        |
| TORONTO, ONTARIO                     | OR USED AS THE BASIS FOR THE<br>MANUFACTURE OR SALE OF APPARATUS | SCALE:                            | NTS         | SHEET :          | 2 OF 3 |
|                                      |                                                                  | DRAWING                           | NUMBER      |                  | ISSUE  |
| YOUR CONNECTION TO QUALITY & SERVICE |                                                                  | 3                                 | 42 Assembly |                  | 1      |