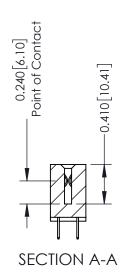

**Mounting Option** 

07-M3-0.5 Metric Threaded Inserts

**Contact Detail** 

524-P.C. Tail .018 Sq.(0.46 Sq.) - Tail LG=.185(4.70) .100 [2.54] Contact Spacing x .200 [5.08] Row Spacing

342 Assembly

THIS IS A C.A.D. GENERATED DRAWING DO NOT MAKE MANUAL REVISIONS TO MASTER. ISSUE NUMBER

ORIGINAL

1

| Contact Bend Detail                  |                                                                  | ACAD REFERENCE NO. 342 ENG MASTER |             |                  |        |
|--------------------------------------|------------------------------------------------------------------|-----------------------------------|-------------|------------------|--------|
|                                      |                                                                  | DRAWN:                            | J.LEE       | DATE: OCT. 06/09 |        |
|                                      |                                                                  | CHECKED:                          |             | DATE:            |        |
| TORONTO, ONTARIO                     | OR USED AS THE BASIS FOR THE<br>MANUFACTURE OR SALE OF APPARATUS | SCALE:                            | NTS         | SHEET :          | 2 OF 3 |
|                                      |                                                                  | DRAWING                           | NUMBER      |                  | ISSUE  |
| YOUR CONNECTION TO QUALITY & SERVICE |                                                                  | 3                                 | 42 Assembly |                  | 1      |