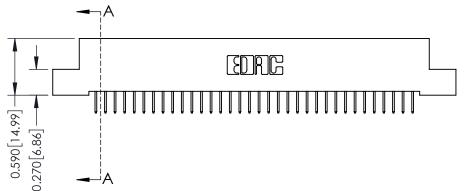

342 Assembly

THIS IS A C.A.D. GENERATED DRAWING DO NOT MAKE MANUAL REVISIONS TO MASTER. ISSUE NUMBER

ORIGINAL

1

| Contact Bend Detail                  |                                                                  | ACAD REFERENCE NO. 342 ENG MASTER |             |                  |        |
|--------------------------------------|------------------------------------------------------------------|-----------------------------------|-------------|------------------|--------|
|                                      |                                                                  | DRAWN:                            | J.LEE       | DATE: OCT. 06/09 |        |
|                                      |                                                                  | CHECKED:                          |             | DATE:            |        |
| TORONTO, ONTARIO                     | OR USED AS THE BASIS FOR THE<br>MANUFACTURE OR SALE OF APPARATUS | SCALE:                            | NTS         | SHEET :          | 2 OF 3 |
|                                      |                                                                  | DRAWING                           | NUMBER      |                  | ISSUE  |
| YOUR CONNECTION TO QUALITY & SERVICE |                                                                  | 3                                 | 42 Assembly |                  | 1      |