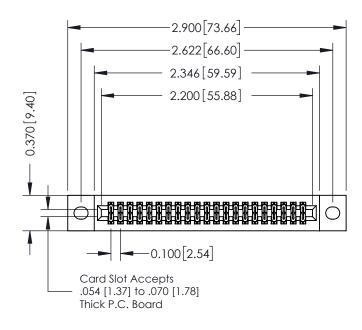

## **Contact Detail**

521-P.C. Tail .025 Sq.(0.64 Sq.) - Tail LG=.160(4.06) .100 [2.54] Contact Spacing x .200 [5.08] Row Spacing

## **See Accompanying Pages for:**

- **Contact Bend Details**
- **Mounting Options**

| 342 / 392 Card Edge Connector |
|-------------------------------|
| Part Number: 392-042-521-202  |

YOUR CONNECTION TO QUALITY & SERVICE

342 ENG MASTER DATE: OCT. 06/09 J.LEE NTS SHEET 1 OF 3

342 Assembly

THIS IS A C.A.D. GENERATED DRAWING DO NOT MAKE MANUAL REVISIONS TO MASTER. ISSUE NUMBER

ORIGINAL

1

| 342 / 392 Series Card Edge Connector<br>Contact Bend Detail |                                                                                                                                     | ACAD REFERENCE NO. 342 ENG MASTER |             |          |          |
|-------------------------------------------------------------|-------------------------------------------------------------------------------------------------------------------------------------|-----------------------------------|-------------|----------|----------|
|                                                             |                                                                                                                                     | DRAWN:                            | J.LEE       | DATE: OC | T. 06/09 |
|                                                             |                                                                                                                                     | CHECKED                           | ):          | DATE:    |          |
| EDAC INC                                                    | ARE THE PROPERTY OF EDAC INC., AND SHALL NOT BE REPRODUCED, OR COPIED OR USED AS THE BASIS FOR THE MANUFACTURE OR SALE OF APPARATUS | SCALE:                            | NTS         | SHEET :  | 2 OF 3   |
| TORONTO, ONTARIO                                            |                                                                                                                                     | DRAWING                           | NUMBER      |          | ISSUE    |
| YOUR CONNECTION TO QUALITY & SERVICE                        |                                                                                                                                     | 3                                 | 42 Assembly |          | 1        |