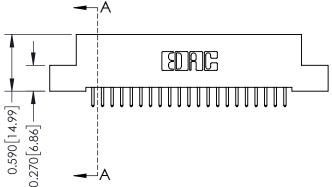

## 0.240 [6.10] Point of Contact 0.410[10.41] SECTION A-A

342 ENG MASTER DATE: OCT. 06/09 J.LEE NTS SHEET 1 OF 3

342 Assembly

THIS IS A C.A.D. GENERATED DRAWING DO NOT MAKE MANUAL REVISIONS TO MASTER. ISSUE NUMBER

ORIGINAL

1

| 342 / 392 Series Card Edge Connector<br>Contact Bend Detail |                                                                                                                                     | ACAD REFERENCE NO. 342 ENG MASTER |             |          |          |
|-------------------------------------------------------------|-------------------------------------------------------------------------------------------------------------------------------------|-----------------------------------|-------------|----------|----------|
|                                                             |                                                                                                                                     | DRAWN:                            | J.LEE       | DATE: OC | T. 06/09 |
|                                                             |                                                                                                                                     | CHECKED                           | ):          | DATE:    |          |
| EDAC INC                                                    | ARE THE PROPERTY OF EDAC INC., AND SHALL NOT BE REPRODUCED, OR COPIED OR USED AS THE BASIS FOR THE MANUFACTURE OR SALE OF APPARATUS | SCALE:                            | NTS         | SHEET :  | 2 OF 3   |
| TORONTO, ONTARIO                                            |                                                                                                                                     | DRAWING                           | NUMBER      |          | ISSUE    |
| YOUR CONNECTION TO QUALITY & SERVICE                        |                                                                                                                                     | 3                                 | 42 Assembly |          | 1        |