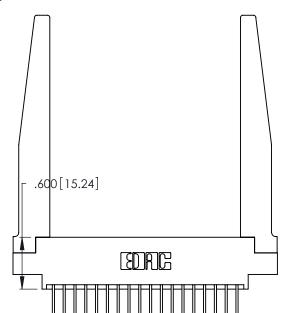

<u>Contact Dimensions:</u>
526-P.C. Tail .018 Sq. (0.46 Sq.) - Tail LG. =.350 (8.89)
.125 (3.18) Contact Spacing x .250 (6.35) Row Spacing

.370 [9.4]

INSULATOR MATERIAL: THERMOPLASTIC POLYESTER, UL 94V-0 CONTACT MATERIAL; COPPER, NICKEL, TIN\_ALLOY CA-725

CONTACT PLATING: GOLD ON THE MATING AREA, TIN-LEAD ON THE CONTACT TAILS, NICKEL UNDERPLATE

THIS IS A C.A.D. GENERATED DRAWING DO NOT MAKE MANUAL REVISIONS TO MASTER.

ISSUE NUMBER ORIGINAL

1

346/396 SERIES CARD EDGE CONNECTOR PART NUMBER: 346-036-526-878

**EDAC INC** TORONTO, ONTARIO CANADA

THESE DRAWINGS AND SPECIFICATIONS ARE THE PROPERTY OF EDAC INC.,AND SHALL NOT BE REPRODUCED, OR COPIED OR USED AS THE BASIS FOR THE MANUFACTURE OR SALE OF APPARATUS WITHOUT WRITTEN PERMISSION.

| ACAD REFERENCE NO. | 346-ENG-MASTER   |
|--------------------|------------------|
| DRAWN: J.LEE       | DATE: APR. 22/09 |
| CHECKED:           | DATE:            |
| SCALE: N.T.S       | SHEET 1 OF 2     |
| DRAWING NUMBER     | ISSUE            |
| 346-ENG-MASTER     | 1                |
|                    |                  |