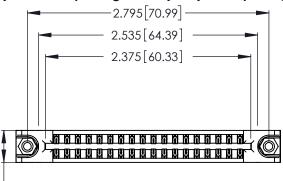

<u>Contact Dimensions:</u>
526-P.C. Tail .018 Sq. (0.46 Sq.) - Tail LG. =.350 (8.89)
.125 (3.18) Contact Spacing x .250 (6.35) Row Spacing

.370 [9.4]

INSULATOR MATERIAL: THERMOPLASTIC POLYESTER, UL 94V-0 CONTACT MATERIAL; COPPER, NICKEL, TIN\_ALLOY CA-725

CONTACT PLATING: GOLD ON THE MATING AREA, TIN-LEAD ON THE CONTACT TAILS, NICKEL UNDERPLATE

THIS IS A C.A.D. GENERATED DRAWING DO NOT MAKE MANUAL REVISIONS TO MASTER.

ISSUE NUMBER ORIGINAL

1

346/396 SERIES CARD EDGE CONNECTOR PART NUMBER: 346-036-526-878

**EDAC INC** TORONTO, ONTARIO CANADA

THESE DRAWINGS AND SPECIFICATIONS ARE THE PROPERTY OF EDAC INC.,AND SHALL NOT BE REPRODUCED, OR COPIED OR USED AS THE BASIS FOR THE MANUFACTURE OR SALE OF APPARATUS WITHOUT WRITTEN PERMISSION.

| ACAD REFERENCE NO. | 346-ENG-MASTER   |
|--------------------|------------------|
| DRAWN: J.LEE       | DATE: APR. 22/09 |
| CHECKED:           | DATE:            |
| SCALE: N.T.S       | SHEET 1 OF 2     |
| DRAWING NUMBER     | ISSUE            |
| 346-ENG-MASTER     | 1                |
|                    |                  |