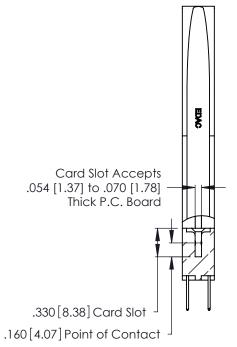

THIS IS A C.A.D. GENERATED DRAWING DO NOT MAKE MANUAL REVISIONS TO MASTER.

ISSUE NUMBER

ORIGINAL

1

**Contact Code 555** 

Contact Code 556

**Contact Code 558** 

**Contact Code 559** 

Contact Code 560

INSULATOR MATERIAL: THERMOPLASTIC POLYESTER, UL 94V-0 CONTACT MATERIAL; COPPER, NICKEL, TIN ALLOY CA-725 CONTACT PLATING: GOLD ON THE MATING AREA, TIN-LEAD

ON THE CONTACT TAILS, NICKEL UNDERPLATE

346/396 SERIES CARD EDGE CONNECTOR CONTACT CODE 555,556,558,559,560 DIMENSIONS

YOUR CONNECTION TO QUALITY & SERVICE

**EDAC INC** TORONTO, ONTARIO CANADA

THESE DRAWINGS AND SPECIFICATIONS ARE THE PROPERTY OF EDAC INC.,AND SHALL NOT BE REPRODUCED, OR COPIED OR USED AS THE BASIS FOR THE MANUFACTURE OR SALE OF APPARATUS WITHOUT WRITTEN PERMISSION.

|   | ACAD REFERENCE NO. | 346-ENG-MASTER   |
|---|--------------------|------------------|
|   | DRAWN: J.LEE       | DATE: APR. 22/09 |
| ) | CHECKED:           | DATE:            |
|   | SCALE: 1:1         | SHEET 2 OF 2     |
|   | DRAWING NUMBER     | ISSUE            |
|   | 346-ENG-MASTER     | 1                |