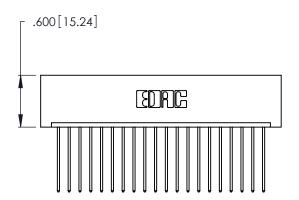

THIS IS A C.A.D. GENERATED DRAWING DO NOT MAKE MANUAL REVISIONS TO MASTER.

1

| 346/396 SERIES CARD EDGE CONNECTO | OR |
|-----------------------------------|----|
| PART NUMBER: 346-020-541-101      |    |

346/396 SERIES CARD EDGE CONNECTOR CONTACT CODE 555,556,558,559,560 DIMENSIONS

YOUR CONNECTION TO QUALITY & SERVICE

**EDAC INC** TORONTO, ONTARIO CANADA

THESE DRAWINGS AND SPECIFICATIONS ARE THE PROPERTY OF EDAC INC.,AND SHALL NOT BE REPRODUCED, OR COPIED OR USED AS THE BASIS FOR THE MANUFACTURE OR SALE OF APPARATUS WITHOUT WRITTEN PERMISSION.