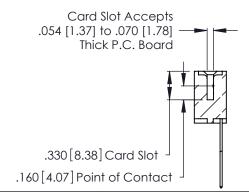

THIS IS A C.A.D. GENERATED DRAWING DO NOT MAKE MANUAL REVISIONS TO MASTER.

ISSUE NUMBER

ORIGINAL

1

**Contact Code 555** 

Contact Code 556

**Contact Code 558** 

**Contact Code 559** 

Contact Code 560

INSULATOR MATERIAL: THERMOPLASTIC POLYESTER, UL 94V-0 CONTACT MATERIAL; COPPER, NICKEL, TIN ALLOY CA-725 CONTACT PLATING: GOLD ON THE MATING AREA, TIN-LEAD ON THE CONTACT TAILS, NICKEL UNDERPLATE