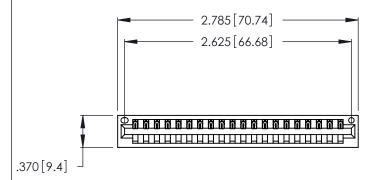

<u>Contact Dimensions:</u>
541-Wire Wrap .025 Sq. (0.64 Sq.) - Tail LG. =.750 (19.05)
.125 (3.18) Contact Spacing x .250 (6.35) Row Spacing

- INSULATOR MATERIAL: THERMOPLASTIC POLYESTER, UL 94V-0 CONTACT MATERIAL; COPPER, NICKEL, TIN ALLOY CA-725
- CONTACT PLATING: GOLD ON THE MATING AREA, TIN-LEAD ON THE CONTACT TAILS, NICKEL UNDERPLATE

THIS IS A C.A.D. GENERATED DRAWING DO NOT MAKE MANUAL REVISIONS TO MASTER.

1

| 346/396 SERIES CARD EDGE CONNECTO | OR |
|-----------------------------------|----|
| PART NUMBER: 346-020-541-101      |    |