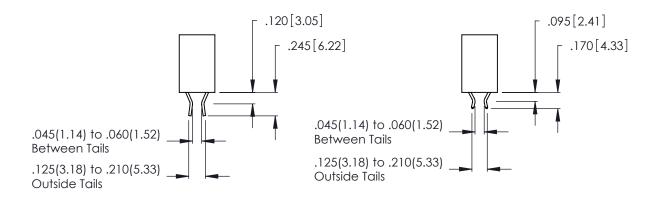

.160 [4.07] Point of Contact

THIS IS A C.A.D. GENERATED DRAWING DO NOT MAKE MANUAL REVISIONS TO MASTER.

Contact Code 556

ISSUE NUMBER

ORIGINAL

1

**Contact Code 555** 

INSULATOR MATERIAL: THERMOPLASTIC POLYESTER, UL 94V-0 CONTACT MATERIAL; COPPER, NICKEL, TIN ALLOY CA-725 CONTACT PLATING: GOLD ON THE MATING AREA, TIN-LEAD ON THE CONTACT TAILS, NICKEL UNDERPLATE