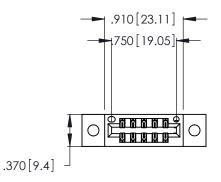

INSULATOR MATERIAL: THERMOPLASTIC POLYESTER, UL 94V-0 CONTACT MATERIAL; COPPER, NICKEL, TIN\_ALLOY CA-725

CONTACT PLATING: GOLD ON THE MATING AREA, TIN-LEAD ON THE CONTACT TAILS, NICKEL UNDERPLATE

Card Slot Accepts .054 [1.37] to .070 [1.78] Thick P.C. Board .330 [8.38] Card Slot

.375 [9.54]