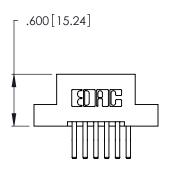

Contact Dimensions:
560-Extender Board Bend (Code 523 Contacts)
See Sheet 2 for Contact Code 555, 556, 558, 559, 560 Dimensions

THIS IS A C.A.D. GENERATED DRAWING DO NOT MAKE MANUAL REVISIONS TO MASTER.