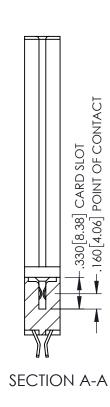

## 345/395 SERIES CARD EDGE CONNECTOR CONTACT CODE 555,556,558,559,560 DIMENSIONS

YOUR CONNECTION TO QUALITY & SERVICE

|   | ACAD REFERENCE NO. 345-ENG-MASTER |                  |  |
|---|-----------------------------------|------------------|--|
|   | DRAWN: R.STA.MONICA               | DATE:MAY.16/2017 |  |
|   | CHECKED:                          | DATE:            |  |
|   | SCALE: 1:1                        | SHEET 2 OF 2     |  |
| D | DRAWING NUMBER                    | ISSUE            |  |