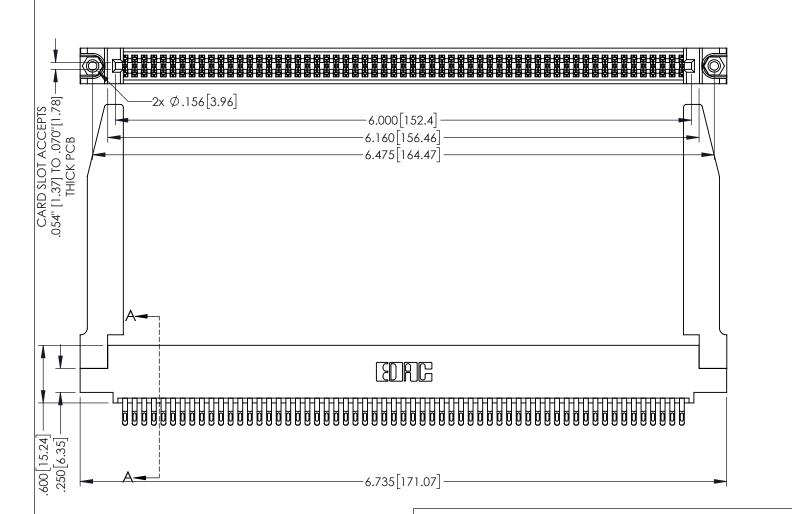

1

INSULATOR MATERIAL: THERMOPLASTIC PBT BLACK, UL 94V-0

CONTACT MATERIAL; COPPER TIN ALLOY

CONTACT PLATING: GOLD ON THE MATING AREA, TIN PLATING ON THE CONTACT TAILS, NICKEL UNDERPLATE

345/395 SERIES CARD EDGE CONNECTOR PART NUMBER: 345-118-555-578

YOUR CONNECTION TO QUALITY & SERVICE

| ACAD REFERENCE NO. 345-ENG-MASTER   |           |       |
|-------------------------------------|-----------|-------|
| DRAWN: R.STA.MONICA DATE:MAY.16/201 |           | /2017 |
| CHECKED:                            | DATE:     |       |
| SCALE: 1:1                          | SHEET 1 C | F 2   |
| DRAWING NUMBER                      | IS        | SUE   |
| 345-FNG-MASTER                      |           | 1     |