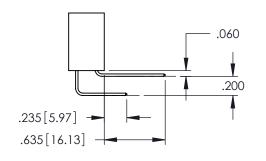

1





INSULATOR MATERIAL: THERMOPLASTIC PBT BLACK, UL 94V-0

CONTACT MATERIAL; COPPER TIN ALLOY

CONTACT PLATING: GOLD ON THE MATING AREA, TIN PLATING ON THE CONTACT TAILS, NICKEL UNDERPLATE

345/395 SERIES CARD EDGE CONNECTOR PART NUMBER: 345-118-555-578

YOUR CONNECTION TO QUALITY & SERVICE

| ACAD REFERENCE NO. 345-ENG-MASTER   |           |       |
|-------------------------------------|-----------|-------|
| DRAWN: R.STA.MONICA DATE:MAY.16/201 |           | /2017 |
| CHECKED:                            | DATE:     |       |
| SCALE: 1:1                          | SHEET 1 C | F 2   |
| DRAWING NUMBER                      | IS        | SUE   |
| 345-FNG-MASTER                      |           | 1     |









## **Contact Code 558**

## Contact Code 559

## Contact Code 560

INSULATOR MATERIAL: THERMOPLASTIC POLYESTER, UL 94V-0 DAP MATERIAL AVAILABLE UPON REQUEST

CONTACT MATERIAL; COPPER ALLOY CONTACT PLATING: GOLD ON THE MATING AREA, TIN PLATING ON THE CONTACT TAILS, NICKEL UNDERPLATE

## 345/395 SERIES CARD EDGE CONNECTOR CONTACT CODE 555,556,558,559,560 DIMENSIONS

YOUR CONNECTION TO QUALITY & SERVICE

|   | ACAD REFERENCE NO. 345-ENG-MASTER |                  |  |
|---|-----------------------------------|------------------|--|
|   | DRAWN: R.STA.MONICA               | DATE:MAY.16/2017 |  |
|   | CHECKED:                          | DATE:            |  |
|   | SCALE: 1:1                        | SHEET 2 OF 2     |  |
| D | DRAWING NUMBER                    | ISSUE            |  |

345-