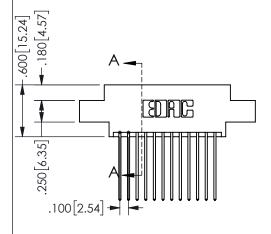

SECTION A\_A

| .330[8.38] | .160[4.06] |
|------------|------------|
| CARD SLOT  | POINT OF T |
| .370[9.4]  |            |

ISSUE NUMBER ORIGINAL

1

**Contact Code 558** 

Contact Code 559

Contact Code 560

INSULATOR MATERIAL: THERMOPLASTIC POLYESTER, UL 94V-0 DAP MATERIAL AVAILABLE UPON REQUEST

CONTACT MATERIAL; COPPER ALLOY CONTACT PLATING: GOLD ON THE MATING AREA, TIN PLATING ON THE CONTACT TAILS, NICKEL UNDERPLATE