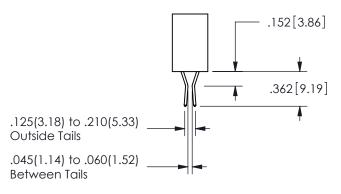

THIS IS A C.A.D. GENERATED DRAWING DO NOT MAKE MANUAL REVISIONS TO MASTER.

ISSUE NUMBER

ORIGINAL

1

Contact Dimensions: 541-Wire Wrap .025 Sq.(0.64 Sq.) - Tail LG=.750(19.05) .100 (2.54) Contact Spacing x .200 (5.08) Row Spacing 345/395 SERIES CARD EDGE CONNECTOR PART NUMBER: 345-024-541-807