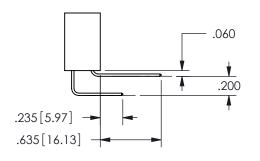

SECTION A\_A

| .330[8.38] | .160[4.06] |
|------------|------------|
| CARD SLOT  | POINT OF T |
| .370[9.4]  |            |

ISSUE NUMBER ORIGINAL

1

**Contact Code 558** 

Contact Code 559

Contact Code 560

INSULATOR MATERIAL: THERMOPLASTIC POLYESTER, UL 94V-0 DAP MATERIAL AVAILABLE UPON REQUEST