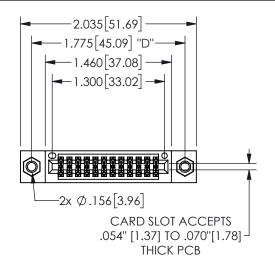

THIS IS A C.A.D. GENERATED DRAWING DO NOT MAKE MANUAL REVISIONS TO MASTER.

ISSUE NUMBER

ORIGINAL

1

Contact Dimensions: 541-Wire Wrap .025 Sq.(0.64 Sq.) - Tail LG=.750(19.05) .100 (2.54) Contact Spacing x .200 (5.08) Row Spacing 345/395 SERIES CARD EDGE CONNECTOR PART NUMBER: 345-024-541-807

EDNG

EDAC INC TORONTO, ONTARIO CANADA

YOUR CONNECTION TO QUALITY & SERVICE

THESE DRAWINGS AND SPECIFICATIONS ARE THE PROPERTY OF EDAC INC., AND SHALL NOT BE REPRODUCED, OR COPIED OR USED AS THE BASIS FOR THE MANUFACTURE OR SALE OF APPARATUS WITHOUT WRITTEN PERMISSION.

| JLC1101171-71     |                       |  |
|-------------------|-----------------------|--|
| ACAD REFERENCE NO | D. 345-ENG-MASTER     |  |
| DRAWN: R.STA.MOI  | IICA DATE:MAY.16/2017 |  |
| CHECKED:          | DATE:                 |  |
| SCALE: NTS        | SHEET 1 OF 2          |  |
| DRAWING NUMBER    | ISSUE                 |  |
| 345-ENG-MA        | STER 1                |  |