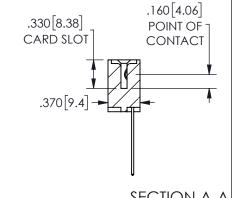

|  | 3LCIION A-A         |                  |       |  |  |
|--|---------------------|------------------|-------|--|--|
|  | ACAD REFERENCE NO.  | 345-ENG-MASTER   |       |  |  |
|  | DRAWN: R.STA.MONICA | DATE:MAY.16/2017 |       |  |  |
|  | CHECKED:            | DATE:            |       |  |  |
|  | SCALE: NTS          | SHEET 1          | OF 2  |  |  |
|  | DRAWING NUMBER      |                  | ISSUE |  |  |
|  | 345-ENG-MASTER      |                  | 1     |  |  |

ORIGINAL 1

ISSUE NUMBER

**Contact Code 558** 

Contact Code 559

Contact Code 560

INSULATOR MATERIAL: THERMOPLASTIC POLYESTER, UL 94V-0 DAP MATERIAL AVAILABLE UPON REQUEST

CONTACT MATERIAL; COPPER ALLOY CONTACT PLATING: GOLD ON THE MATING AREA, TIN PLATING ON THE CONTACT TAILS, NICKEL UNDERPLATE