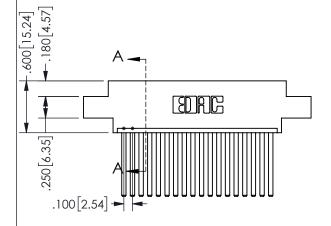

ORIGINAL 1

ISSUE NUMBER

**Contact Code 558** 

Contact Code 559

Contact Code 560

INSULATOR MATERIAL: THERMOPLASTIC POLYESTER, UL 94V-0 DAP MATERIAL AVAILABLE UPON REQUEST

CONTACT MATERIAL; COPPER ALLOY CONTACT PLATING: GOLD ON THE MATING AREA, TIN PLATING ON THE CONTACT TAILS, NICKEL UNDERPLATE

345/395 SERIES CARD EDGE CONNECTOR CONTACT CODE 555,556,558,559,560 DIMENSIONS

YOUR CONNECTION TO QUALITY & SERVICE

**EDAC INC** TORONTO, ONTARIO CANADA

THESE DRAWINGS AND SPECIFICATIONS ARE THE PROPERTY OF EDAC INC.,AND SHALL NOT BE REPRODUCED, OR COPIED OR USED AS THE BASIS FOR THE MANUFACTURE OR SALE OF APPARATUS WITHOUT WRITTEN PERMISSION.

| ACAD REFERENCE NO.  | 345-ENG-MASTER   |        |  |
|---------------------|------------------|--------|--|
| DRAWN: R.STA.MONICA | DATE:MAY.16/2017 |        |  |
| CHECKED:            | DATE:            |        |  |
| SCALE: 1:1          | SHEET            | 2 OF 2 |  |
| DRAWING NUMBER      |                  | ISSUE  |  |
| 345-ENG-MASTER      |                  | 1      |  |