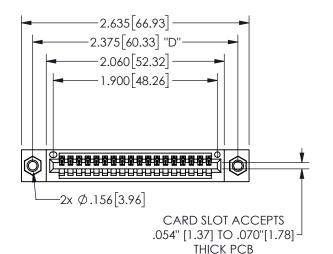

THIS IS A C.A.D. GENERATED DRAWING DO NOT MAKE MANUAL REVISIONS TO MASTER.

ISSUE NUMBER

ORIGINAL

1

<u>Contact Dimensions:</u> 544-Wire Wrap .050x.025(1.27x0.64) - Tail LG=.750(19.05)

.100 (2.54) Contact Spacing x .200 (5.08) Row Spacing

## 345/395 SERIES CARD EDGE CONNECTOR PART NUMBER: 345-018-544-607

**EDAC INC** TORONTO, ONTARIO CANADA

THESE DRAWINGS AND SPECIFICATIONS ARE THE PROPERTY OF EDAC INC.,AND SHALL NOT BE REPRODUCED, OR COPIED OR USED AS THE BASIS FOR THE MANUFACTURE OR SALE OF APPARATUS WITHOUT WRITTEN PERMISSION.

|  | 3LCIION A-A         |                  |       |  |  |
|--|---------------------|------------------|-------|--|--|
|  | ACAD REFERENCE NO.  | 345-ENG-MASTER   |       |  |  |
|  | DRAWN: R.STA.MONICA | DATE:MAY.16/2017 |       |  |  |
|  | CHECKED:            | DATE:            |       |  |  |
|  | SCALE: NTS          | SHEET 1          | OF 2  |  |  |
|  | DRAWING NUMBER      |                  | ISSUE |  |  |
|  | 345-ENG-MASTER      |                  | 1     |  |  |