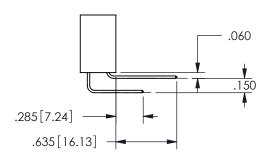

THIS IS A C.A.D. GENERATED DRAWING DO NOT MAKE MANUAL REVISIONS TO MASTER.

ISSUE NUMBER

ORIGINAL

1

<u>Contact Dimensions:</u>
524-P.C. Tail .018 Sq.(0.46 Sq.) - Tail LG=.175(4.45)
.100 (2.54) Contact Spacing x .200 (5.08) Row Spacing

.160 4.06 .330[8.38] POINT OF CARD SLOT CONTACT .370 9.4

## SECTION A-A

345/395 SERIES CARD EDGE CONNECTOR PART NUMBER: 345-016-524-588

**EDAC INC** TORONTO, ONTARIO CANADA

THESE DRAWINGS AND SPECIFICATIONS ARE THE PROPERTY OF EDAC INC.,AND SHALL NOT BE REPRODUCED, OR COPIED OR USED AS THE BASIS FOR THE MANUFACTURE OR SALE OF APPARATUS WITHOUT WRITTEN PERMISSION.