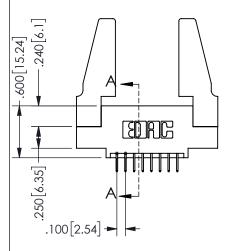

## SECTION A-A

345/395 SERIES CARD EDGE CONNECTOR PART NUMBER: 345-016-524-588

**EDAC INC** TORONTO, ONTARIO CANADA

THESE DRAWINGS AND SPECIFICATIONS ARE THE PROPERTY OF EDAC INC.,AND SHALL NOT BE REPRODUCED, OR COPIED OR USED AS THE BASIS FOR THE MANUFACTURE OR SALE OF APPARATUS WITHOUT WRITTEN PERMISSION.