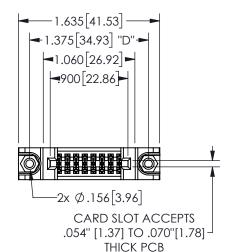

## SECTION A-A

345/395 SERIES CARD EDGE CONNECTOR PART NUMBER: 345-016-524-588

**EDAC INC** TORONTO, ONTARIO CANADA

THESE DRAWINGS AND SPECIFICATIONS ARE THE PROPERTY OF EDAC INC.,AND SHALL NOT BE REPRODUCED, OR COPIED OR USED AS THE BASIS FOR THE MANUFACTURE OR SALE OF APPARATUS WITHOUT WRITTEN PERMISSION.