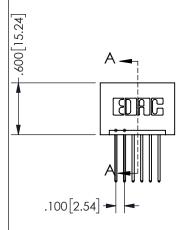

## <u>Contact Dimensions:</u> 540-Wire Wrap .025 Sq.(0.64 Sq.) - Tail LG=.560(14.22) .100 (2.54) Contact Spacing x .200 (5.08) Row Spacing

.330[8.38] POINT OF CARD SLOT CONTACT .370 [9.4]

.160 4.06

ISSUE NUMBER ORIGINAL

1

**Contact Code 558** 

Contact Code 559

**Contact Code 560** 

INSULATOR MATERIAL: THERMOPLASTIC POLYESTER, UL 94V-0

DAP MATERIAL AVAILABLE UPON REQUEST

CONTACT MATERIAL; COPPER ALLOY CONTACT PLATING: GOLD ON THE MATING AREA, TIN PLATING ON THE CONTACT TAILS, NICKEL UNDERPLATE

345/395 SERIES CARD EDGE CONNECTOR CONTACT CODE 555,556,558,559,560 DIMENSIONS

YOUR CONNECTION TO QUALITY & SERVICE

**EDAC INC** TORONTO, ONTARIO CANADA

THESE DRAWINGS AND SPECIFICATIONS ARE THE PROPERTY OF EDAC INC.,AND SHALL NOT BE REPRODUCED, OR COPIED OR USED AS THE BASIS FOR THE MANUFACTURE OR SALE OF APPARATUS WITHOUT WRITTEN PERMISSION.