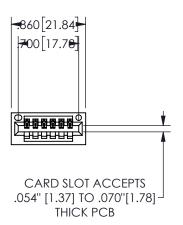

## 345/395 SERIES CARD EDGE CONNECTOR PART NUMBER: 345-006-540-101

YOUR CONNECTION TO QUALITY & SERVICE

**EDAC INC** TORONTO, ONTARIO CANADA

THESE DRAWINGS AND SPECIFICATIONS ARE THE PROPERTY OF EDAC INC.,AND SHALL NOT BE REPRODUCED, OR COPIED OR USED AS THE BASIS FOR THE MANUFACTURE OR SALE OF APPARATUS WITHOUT WRITTEN PERMISSION.

| SI                  | ECTIO            | VA-A     |
|---------------------|------------------|----------|
| ACAD REFERENCE NO.  | 345-ENC          | G-MASTER |
| DRAWN: R.STA.MONICA | DATE:MAY.16/2017 |          |
| CHECKED:            | DATE:            |          |
| SCALE: NTS          | SHEET            | OF 2     |
| DRAWING NUMBER      |                  | ISSUE    |
| 345-ENG-MASTER      |                  | 1        |