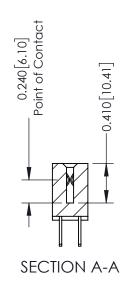

**Mounting Option** 08-#4-40 Unified Threaded Inserts **Contact Detail** 

500-Wire Hole .050x.025(1.27x0.64) - Tail LG=.270(6.86) .100 [2.54] Contact Spacing x .200 [5.08] Row Spacing

342 Assembly

THIS IS A C.A.D. GENERATED DRAWING DO NOT MAKE MANUAL REVISIONS TO MASTER. ISSUE NUMBER

ORIGINAL

1

| 342 / 392 Series Card Edge Connector<br>Contact Bend Detail |                                                                                                                                          | ACAD REFERENCE NO. 342 ENG MASTER |             |                  |        |  |
|-------------------------------------------------------------|------------------------------------------------------------------------------------------------------------------------------------------|-----------------------------------|-------------|------------------|--------|--|
|                                                             |                                                                                                                                          | DRAWN:                            | J.LEE       | DATE: OCT. 06/09 |        |  |
| Comaci bena Deraii                                          | Confact bend Defail                                                                                                                      |                                   | CHECKED:    |                  | DATE:  |  |
|                                                             | NTARIO ARE THE PROPERTY OF EDAC INC.,AND SHALL NOT BE REPRODUCED,OR COPIED OR USED AS THE BASIS FOR THE MANUFACTURE OR SALE OF APPARATUS | SCALE:                            | NTS         | SHEET :          | 2 OF 3 |  |
| TORONTO, ONTARIO                                            |                                                                                                                                          | DRAWING                           | NUMBER      |                  | ISSUE  |  |
| YOUR CONNECTION TO QUALITY & SERVICE                        |                                                                                                                                          | 3                                 | 42 Assembly |                  | 1      |  |