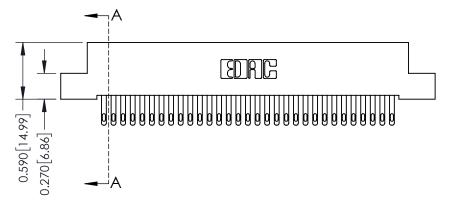

342 Assembly

THIS IS A C.A.D. GENERATED DRAWING DO NOT MAKE MANUAL REVISIONS TO MASTER. ISSUE NUMBER

ORIGINAL

1

| 342 / 392 Series Card Edge Connector<br>Contact Bend Detail |                                                                                                                                          | ACAD REFERENCE NO. 342 ENG MASTER |             |                  |        |  |
|-------------------------------------------------------------|------------------------------------------------------------------------------------------------------------------------------------------|-----------------------------------|-------------|------------------|--------|--|
|                                                             |                                                                                                                                          | DRAWN:                            | J.LEE       | DATE: OCT. 06/09 |        |  |
| Comaci bena Deraii                                          | Confact bend Defail                                                                                                                      |                                   | CHECKED:    |                  | DATE:  |  |
|                                                             | NTARIO ARE THE PROPERTY OF EDAC INC.,AND SHALL NOT BE REPRODUCED,OR COPIED OR USED AS THE BASIS FOR THE MANUFACTURE OR SALE OF APPARATUS | SCALE:                            | NTS         | SHEET :          | 2 OF 3 |  |
| TORONTO, ONTARIO                                            |                                                                                                                                          | DRAWING                           | NUMBER      |                  | ISSUE  |  |
| YOUR CONNECTION TO QUALITY & SERVICE                        |                                                                                                                                          | 3                                 | 42 Assembly |                  | 1      |  |