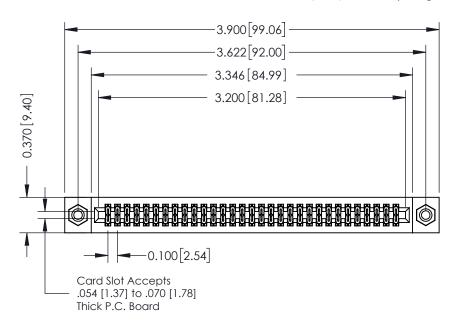

|   | ACAD REFERENCE NO | . 342 ENG MASTER |  |  |  |
|---|-------------------|------------------|--|--|--|
|   | DRAWN: J.LEE      | DATE: OCT. 06/09 |  |  |  |
|   | CHECKED:          | DATE:            |  |  |  |
|   | SCALE: NTS        | SHEET 1 OF 3     |  |  |  |
| , | DRAWING NUMBER    | ISSUE            |  |  |  |

342 Assembly

THIS IS A C.A.D. GENERATED DRAWING DO NOT MAKE MANUAL REVISIONS TO MASTER. ISSUE NUMBER

ORIGINAL

1

| 342 / 392 Series Card Edge Connector<br>Contact Bend Detail |                                                                                                                                          | ACAD REFERENCE NO. 342 ENG MASTER |             |                  |        |  |
|-------------------------------------------------------------|------------------------------------------------------------------------------------------------------------------------------------------|-----------------------------------|-------------|------------------|--------|--|
|                                                             |                                                                                                                                          | DRAWN:                            | J.LEE       | DATE: OCT. 06/09 |        |  |
| Comaci bena Deraii                                          | Confact bend Defail                                                                                                                      |                                   | CHECKED:    |                  | DATE:  |  |
|                                                             | NTARIO ARE THE PROPERTY OF EDAC INC.,AND SHALL NOT BE REPRODUCED,OR COPIED OR USED AS THE BASIS FOR THE MANUFACTURE OR SALE OF APPARATUS | SCALE:                            | NTS         | SHEET :          | 2 OF 3 |  |
| TORONTO, ONTARIO                                            |                                                                                                                                          | DRAWING                           | NUMBER      |                  | ISSUE  |  |
| YOUR CONNECTION TO QUALITY & SERVICE                        |                                                                                                                                          | 3                                 | 42 Assembly |                  | 1      |  |