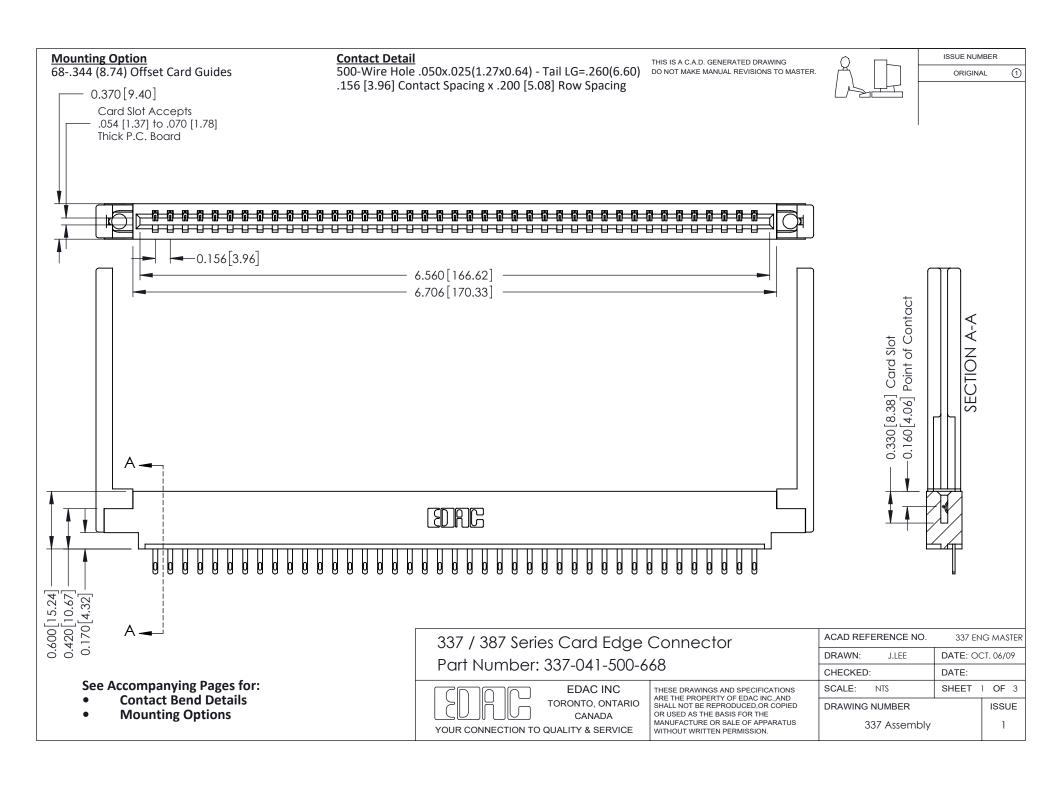

ISSUE NUMBER

ORIGINAL

1



| 337 / 387 Series Card Edge Connector<br>Contact Bend Detail           |                                                                                                                                                                                                  | ACAD REFERENCE NO. 337 E |                  | G MASTER      |
|-----------------------------------------------------------------------|--------------------------------------------------------------------------------------------------------------------------------------------------------------------------------------------------|--------------------------|------------------|---------------|
|                                                                       |