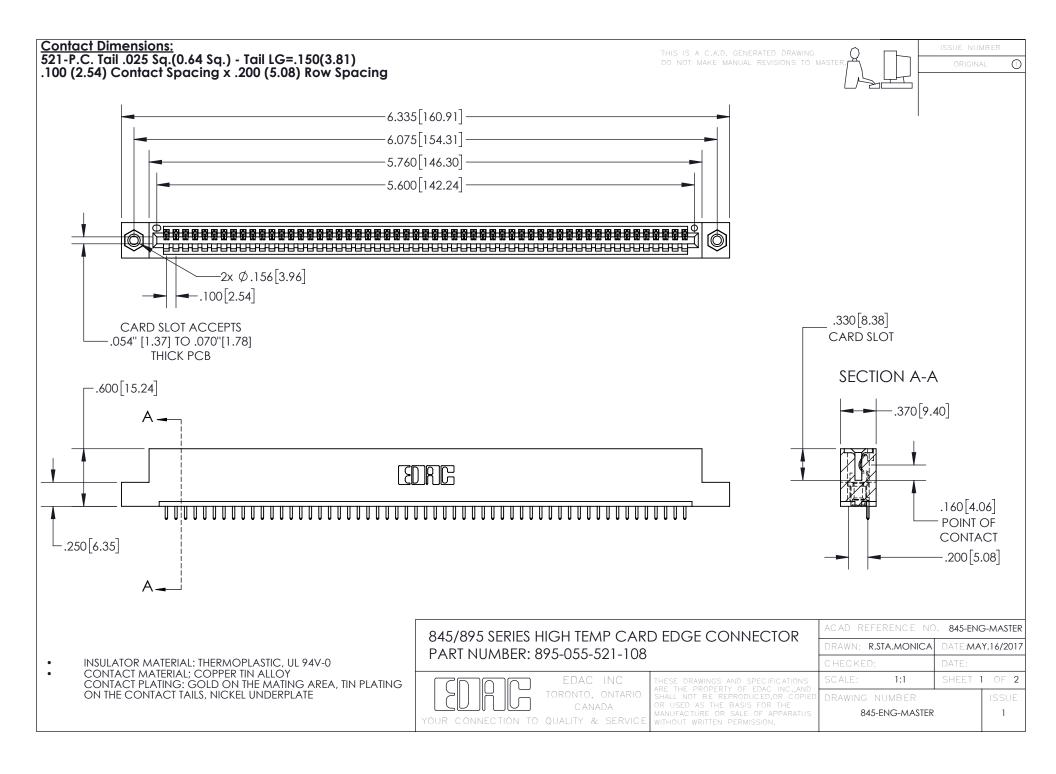

INSULATOR MATERIAL: THERMOPLASTIC POLYESTER, UL 94V-0 DAP MATERIAL AVAILABLE UPON REQUEST

**Contact Code 558** 

CONTACT MATERIAL; COPPER ALLOY CONTACT PLATING: GOLD ON THE MATING AREA, TIN PLATING ON THE CONTACT TAILS, NICKEL UNDERPLATE

## 845/895 SERIES HIGH TEMP CARD EDGE CONNECTOR CONTACT CODE 555,556,558,559,560 DIMENSIONS

YOUR CONNECTION TO QUALITY & SERVICE

Contact Code 559

|   | ACAD REFERENCE NO. 845-ENG-MASTER |                  |  |
|---|-----------------------------------|------------------|--|
|   | DRAWN: R.STA.MONICA               | DATE:MAY.16/2017 |  |
|   | CHECKED:                          | DATE:            |  |
|   | SCALE: 1:1                        | SHEET 2 OF 2     |  |
| D | DRAWING NUMBER                    | ISSUE            |  |

Contact Code 560

845-ENG-MASTER