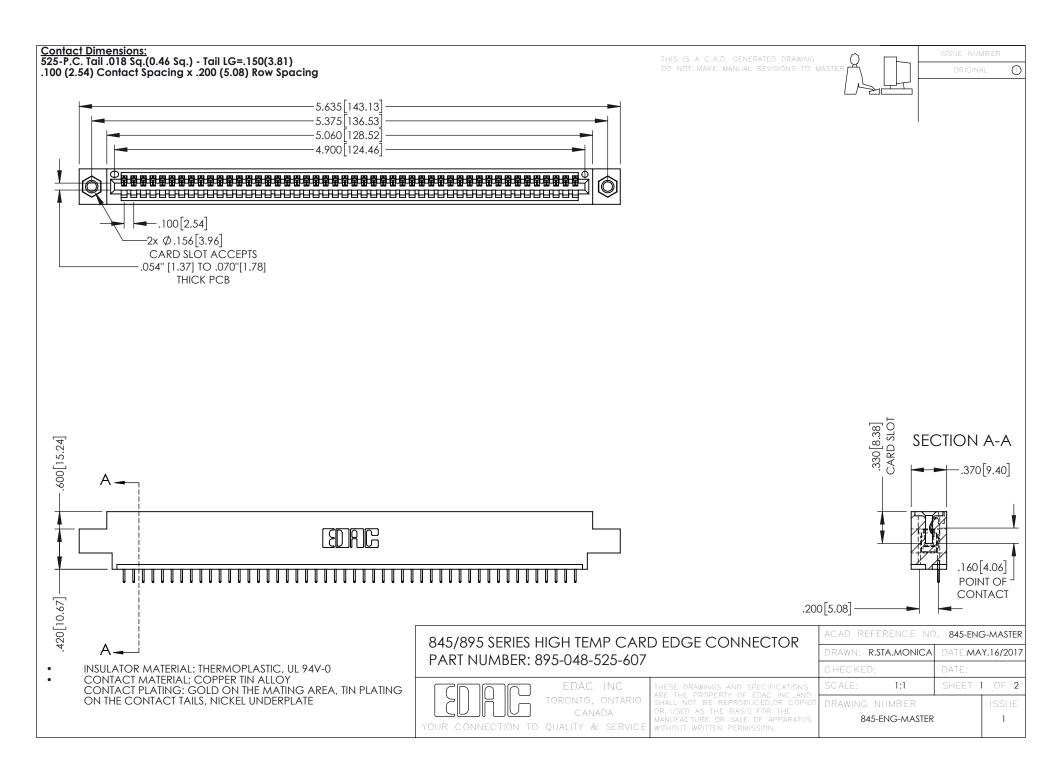

- INSULATOR MATERIAL: THERMOPLASTIC POLYESTER, UL 94V-0 DAP MATERIAL AVAILABLE UPON REQUEST
- CONTACT MATERIAL; COPPER ALLOY

**Contact Code 558** 

CONTACT PLATING: GOLD ON THE MATING AREA, TIN PLATING ON THE CONTACT TAILS, NICKEL UNDERPLATE

## 845/895 SERIES HIGH TEMP CARD EDGE CONNECTOR CONTACT CODE 555,556,558,559,560 DIMENSIONS

YOUR CONNECTION TO QUALITY & SERVICE

Contact Code 559

|   | ACAD REFERENCE NO   | . 845-ENG-MASTER |
|---|---------------------|------------------|
|   | DRAWN: R.STA.MONICA | DATE:MAY.16/2017 |
|   | CHECKED:            | DATE:            |
|   | SCALE: 1:1          | SHEET 2 OF 2     |
| D | DRAWING NUMBER      | ISSUE            |

Contact Code 560

845-ENG-MASTER