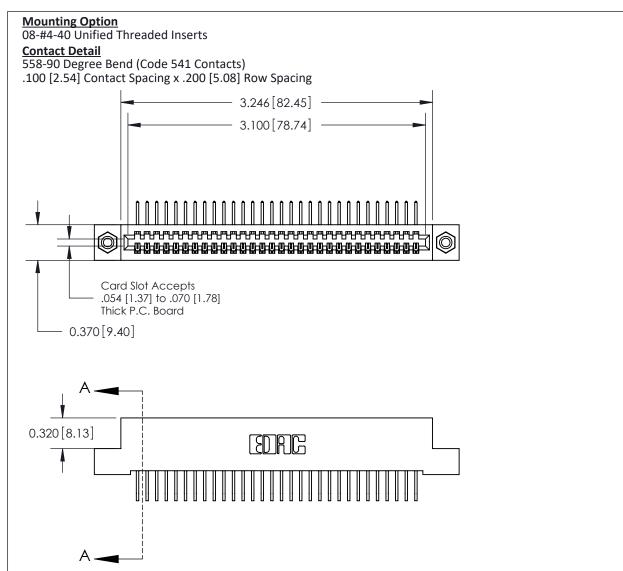

## **See Accompanying Pages for:**

- **Contact Bend Details**
- **Mounting Options**

842/892 Series High Temp Card Edge Connector Part Number: 892-030-558-108

| ACAD REFERENCE NO | . 842 ENG MASTER |  |  |
|-------------------|------------------|--|--|
| DRAWN: J.LEE      | DATE: OCT. 06/09 |  |  |
| CHECKED:          | DATE:            |  |  |
| SCALE: NTS        | SHEET 1 OF 3     |  |  |
| DRAWING NUMBER    | ISSUE            |  |  |