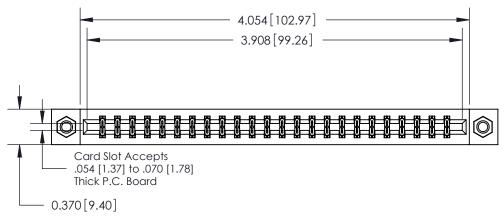

**See Accompanying Pages for:** 

**Contact Bend Details** 

837/887 Series High Temp Card Edge Connector Part Number: 887-048-524-807

|                    | EDAC INC          |
|--------------------|-------------------|
|                    | TORONTO, ONTARIO  |
|                    | CANADA            |
| YOUR CONNECTION TO | QUALITY & SERVICE |

**Mounting Option Contact Detail** 

THIS IS A C.A.D. GENERATED DRAWING 07-M3-0.5 Metric Threaded Inserts DO NOT MAKE MANUAL REVISIONS TO MASTER.

ISSUE NUMBER

ORIGINAL

524-P.C. Tail .018 Sq.(0.46 Sq.) - Tail LG=.175(4.45) .156 [3.96] Contact Spacing x .200 [5.08] Row Spacing