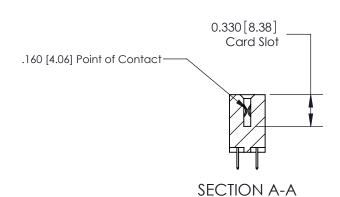

ISSUE NUMBER

ORIGINAL

1

|                     | 837/887 Series High Temp Card Edge Connector                                                                                                                                                                                                                                                                                          |                                  | ACAD REFERENCE | NO. 837 EN       | 837 ENG MASTER |  |
|---------------------|---------------------------------------------------------------------------------------------------------------------------------------------------------------------------------------------------------------------------------------------------------------------------------------------------------------------------------------|----------------------------------|----------------|------------------|----------------|--|
| Contact Bend Detail |                                                                                                                                                                                                                                                                                                                                       | DRAWN: J.LEE                     | DATE: OC       | DATE: OCT. 06/09 |                |  |
|                     | Confact bend Defail                                                                                                                                                                                                                                                                                                                   |                                  | CHECKED:       | DATE:            | DATE:          |  |
|                     | EDAC INC TORONTO, ONTARIO CANADA YOUR CONNECTION TO QUALITY & SERVICE  TORONTO, ONTARIO CANADA YOUR CONNECTION TO QUALITY & SERVICE  THESE DRAWINGS AND SPECIFICATIONS ARE THE PROPERTY OF EDAC INC.,AND SHALL NOT BE REPRODUCED, OR COPIED ON USED AS THE BASIS FOR THE MANUFACTURE OR SALE OF APPARATUS WITHOUT WRITTEN PERMISSION. |                                  | SCALE: NTS     | SHEET            | 2 <b>OF</b> 2  |  |
|                     |                                                                                                                                                                                                                                                                                                                                       | DRAWING NUMBER                   |                | ISSUE            |                |  |
|                     |                                                                                                                                                                                                                                                                                                                                       | MANUFACTURE OR SALE OF APPARATUS | 837 Assembly   |                  | 1              |  |