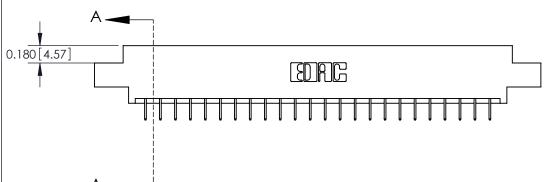

**See Accompanying Pages for:** 

**Contact Bend Details** 

837/887 Series High Temp Card Edge Connector Part Number: 887-048-524-807

|                    | EDAC INC          |
|--------------------|-------------------|
|                    | TORONTO, ONTARIO  |
|                    | CANADA            |
| YOUR CONNECTION TO | QUALITY & SERVICE |