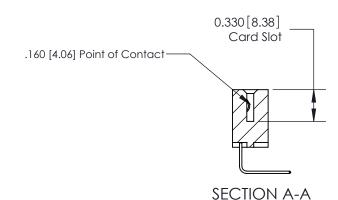

## **Contact Detail**

558-90 Degree Bend (Code 541 Contacts)

.156 [3.96] Contact Spacing x .200 [5.08] Row Spacing

THIS IS A C.A.D. GENERATED DRAWING DO NOT MAKE MANUAL REVISIONS TO MASTER.

ISSUE NUMBER

ORIGINAL

ISSUE NUMBER

ORIGINAL

1

|                     | 837/887 Series High Temp Card Edge Connector |                                                                                                                                                                                     | ACAD REFERENCE | NO. 837 EN       | 837 ENG MASTER |  |
|---------------------|----------------------------------------------|-------------------------------------------------------------------------------------------------------------------------------------------------------------------------------------|----------------|------------------|----------------|--|
| Contact Bend Detail |                                              | DRAWN: J.LEE                                                                                                                                                                        | DATE: OC       | DATE: OCT. 06/09 |                |  |
|                     | Confact Bend Defail                          | oniaci bena Detail                                                                                                                                                                  |                | DATE:            |                |  |
|                     | EDAC INC THE                                 | TORONTO, ONTARIO CANADA  TORONTO, ONTARIO CANADA  ARE THE PROPERTY OF EDAC INC.,AND SHALL NOT BE REPRODUCED,OR COPIED OR USED AS THE BASIS FOR THE MANUFACTURE OR SALE OF APPARATUS | SCALE: NTS     | SHEET            | 2 <b>OF</b> 2  |  |
|                     | TORONTO, ONTARIO                             |                                                                                                                                                                                     | DRAWING NUMBER |                  | ISSUE          |  |
|                     | YOUR CONNECTION TO QUALITY & SERVICE         |                                                                                                                                                                                     | 837 Assembly   |                  | 1              |  |