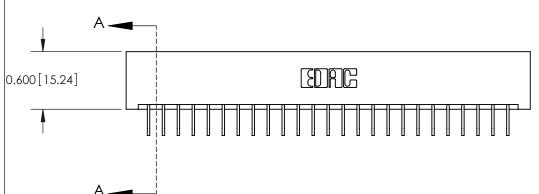

**See Accompanying Pages for:** 

**Contact Bend Details** 

837/887 Series High Temp Card Edge Connector Part Number: 887-025-558-101

**EDAC INC** TORONTO, ONTARIO CANADA

THESE DRAWINGS AND SPECIFICATIONS ARE THE PROPERTY OF EDAC INC.,AND SHALL NOT BE REPRODUCED, OR COPIED OR USED AS THE BASIS FOR THE MANUFACTURE OR SALE OF APPARATUS WITHOUT WRITTEN PERMISSION.