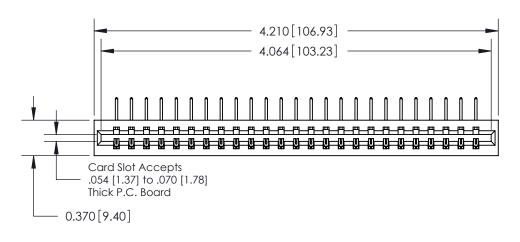

**See Accompanying Pages for:** 

**Contact Bend Details** 

837/887 Series High Temp Card Edge Connector Part Number: 887-025-558-101

**EDAC INC** TORONTO, ONTARIO CANADA

THESE DRAWINGS AND SPECIFICATIONS ARE THE PROPERTY OF EDAC INC.,AND SHALL NOT BE REPRODUCED, OR COPIED OR USED AS THE BASIS FOR THE MANUFACTURE OR SALE OF APPARATUS WITHOUT WRITTEN PERMISSION.

## **Contact Detail**

558-90 Degree Bend (Code 541 Contacts)

.156 [3.96] Contact Spacing x .200 [5.08] Row Spacing

THIS IS A C.A.D. GENERATED DRAWING DO NOT MAKE MANUAL REVISIONS TO MASTER.

ISSUE NUMBER

ORIGINAL