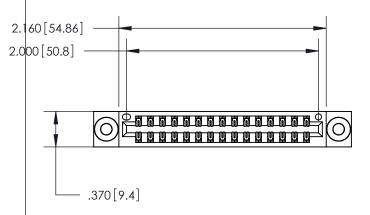

<u>Contact Dimensions:</u> 541-Wire Wrap .025 Sq. (0.64 Sq.) - Tail LG. =.750 (19.05) .125 (3.18) Contact Spacing x .250 (6.35) Row Spacing

INSULATOR MATERIAL: THERMOPLASTIC POLYESTER, UL 94V-0 CONTACT MATERIAL; COPPER, NICKEL, TIN ALLOY CA-725 CONTACT PLATING: GOLD ON THE MATING AREA, TIN-LEAD

ON THE CONTACT TAILS, NICKEL UNDERPLATE

THIS IS A C.A.D. GENERATED DRAWING DO NOT MAKE MANUAL REVISIONS TO MASTER.

846/896 SERIES HIGH TEMP CARD EDGE CONNECTOR PART NUMBER: 846-030-541-803

**EDAC INC** TORONTO, ONTARIO CANADA