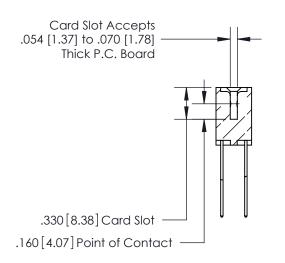

**Contact Code 560** 

INSULATOR MATERIAL: THERMOPLASTIC POLYESTER, UL 94V-0 CONTACT MATERIAL; COPPER, NICKEL, TIN ALLOY CA-725 CONTACT PLATING: GOLD ON THE MATING AREA, TIN-LEAD ON THE CONTACT TAILS, NICKEL UNDERPLATE

**Contact Code 558** 

## 846/896 SERIES HIGH TEMP CARD EDGE CONNECTOR CONTACT CODE 555,556,558,559,560 DIMENSIONS

.150 [3.81]

YOUR CONNECTION TO QUALITY & SERVICE

**Contact Code 559** 

**EDAC INC** TORONTO, ONTARIO CANADA

THESE DRAWINGS AND SPECIFICATIONS ARE THE PROPERTY OF EDAC INC.,AND SHALL NOT BE REPRODUCED, OR COPIED OR USED AS THE BASIS FOR THE MANUFACTURE OR SALE OF APPARATUS WITHOUT WRITTEN PERMISSION.