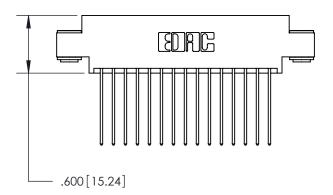

THIS IS A C.A.D. GENERATED DRAWING DO NOT MAKE MANUAL REVISIONS TO MASTER.

ISSUE NUMBER

.165[4.19]

.375 [9.54]

ORIGINAL

1

.060 [1.52] .125(3.18) to .210(5.33) **Outside Tails** .125(3.18) to .210(5.33) **Outside Tails** 