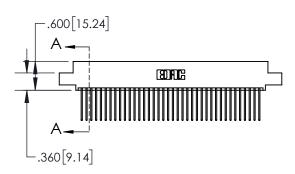

| d drawing |         |  |
|-----------|---------|--|
| ISIONS TO | MASTER. |  |
|           |         |  |
|           |         |  |
|           |         |  |
|           |         |  |

|            | 330[8.38]<br>ARD SLOT       |
|------------|-----------------------------|
| -          | .370[9.40]                  |
|            | SECTION A-A                 |
| 150 [3.81] | .160[4.06] POINT OF CONTACT |