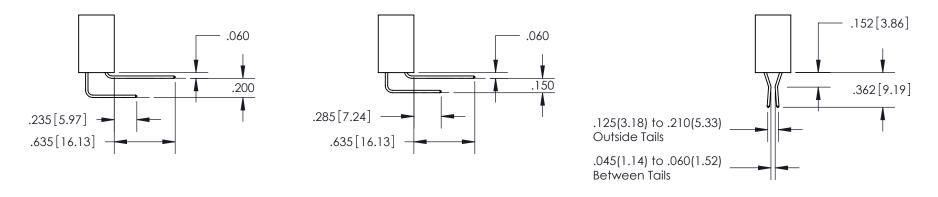

## 845/895 SERIES HIGH TEMP CARD EDGE CONNECTOR CONTACT CODE 555,556,558,559,560 DIMENSIONS

YOUR CONNECTION TO QUALITY & SERVICE

**Contact Code 559** 

|   | ACAD REFERENCE NO. 845-ENG-MASTER |                  |  |  |
|---|-----------------------------------|------------------|--|--|
|   | DRAWN: R.STA.MONICA               | DATE:MAY.16/2017 |  |  |
|   | CHECKED:                          | DATE:            |  |  |
|   | SCALE: 1:1                        | SHEET 2 OF 2     |  |  |
| D | DRAWING NUMBER                    | ISSUE            |  |  |

845-ENG-MASTER

Contact Code 560