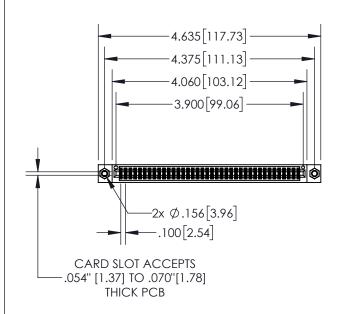

## **Contact Dimensions:**

542-Wire Wrap .025 Sq.(0.64 Sq.) - Tail LG=.645(16.38) .100 (2.54) Contact Spacing x .200 (5.08) Row Spacing

- 845/895 SERIES HIGH TEMP CARD EDGE CONNECTOR PART NUMBER: 845-076-542-507
- YOUR CONNECTION TO QUALITY & SERVICE

| d drawing |         |  |
|-----------|---------|--|
| ISIONS TO | MASTER. |  |
|           |         |  |
|           |         |  |
|           |         |  |
|           |         |  |

|            | 330[8.38]<br>ARD SLOT       |
|------------|-----------------------------|
| -          | .370[9.40]                  |
|            | SECTION A-A                 |
| 150 [3.81] | .160[4.06] POINT OF CONTACT |