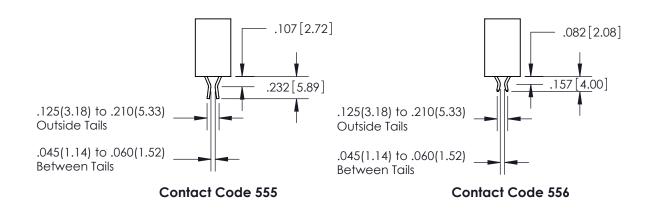

| • | INSULATOR MATERIAL: THERMOPLASTIC.   | UL | 94V-0   |
|---|--------------------------------------|----|---------|
|   | INSOLATION TWO CIERCALES THERETONES, | OL | / T V O |

CONTACT MATERIAL; COPPER TIN ALLOY CONTACT PLATING: GOLD ON THE MATING AREA, TIN PLATING ON THE CONTACT TAILS, NICKEL UNDERPLATE

INSULATOR MATERIAL: THERMOPLASTIC POLYESTER, UL 94V-0 DAP MATERIAL AVAILABLE UPON REQUEST

CONTACT MATERIAL; COPPER ALLOY

**Contact Code 558** 

CONTACT PLATING: GOLD ON THE MATING AREA, TIN PLATING ON THE CONTACT TAILS, NICKEL UNDERPLATE

## 845/895 SERIES HIGH TEMP CARD EDGE CONNECTOR CONTACT CODE 555,556,558,559,560 DIMENSIONS

YOUR CONNECTION TO QUALITY & SERVICE

**Contact Code 559** 

|   | ACAD REFERENCE NO. 845-ENG-MASTER |                  |  |  |
|---|-----------------------------------|------------------|--|--|
|   | DRAWN: R.STA.MONICA               | DATE:MAY.16/2017 |  |  |
|   | CHECKED:                          | DATE:            |  |  |
|   | SCALE: 1:1                        | SHEET 2 OF 2     |  |  |
| D | DRAWING NUMBER                    | ISSUE            |  |  |