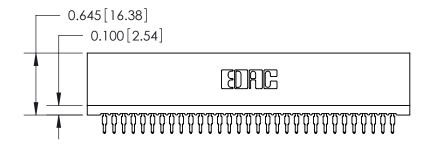

THIS IS A C.A.D. GENERATED DRAWING DO NOT MAKE MANUAL REVISIONS TO MASTER.

ORIGINAL

<u>Contact Information</u> 560-Make Before Break (MBB) - Tail LG.=.190(4.83) .100" (2.54mm) Contact Spacing x .200" (5.08mm) Row Spacing

| 745 Series Ultra-Mate Card Edge Connector - Press Fit |                                                                                                                                                                                                   | ACAD REFERENCE NO. 745-ENG MASTER |          | MASTER          |
|-------------------------------------------------------|---------------------------------------------------------------------------------------------------------------------------------------------------------------------------------------------------|-----------------------------------|----------|-----------------|
|                                                       |                                                                                                                                                                                                   | DRAWN: J.LEE                      | DATE: MA | DATE: MAY 04/09 |
| Part Number: 745-062-560-206                          |                                                                                                                                                                                                   | CHECKED:                          | DATE:    |                 |
| EDAC INC TORONTO, ONTARIO                             | THESE DRAWINGS AND SPECIFICATIONS ARE THE PROPERTY OF EDAC INC., AND SHALL NOT BE REPRODUCED, OR COPIED OR USED AS THE BASIS FOR THE MANUFACTURE OR SALE OF APPARATUS WITHOUT WRITTEN PERMISSION. | SCALE:                            | SHEET    | 1 OF 2          |
|                                                       |                                                                                                                                                                                                   | DRAWING NUMBER                    |          | ISSUE           |
| YOUR CONNECTION TO QUALITY & SERVICE                  |                                                                                                                                                                                                   | 745-ENG MASTER                    |          | 1               |