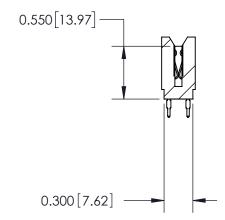

THIS IS A C.A.D. GENERATED DRAWING DO NOT MAKE MANUAL REVISIONS TO MASTER.

ORIGINAL

<u>Contact Information</u> 560-Make Before Break (MBB) - Tail LG.=.190(4.83) .100" (2.54mm) Contact Spacing x .200" (5.08mm) Row Spacing

| 745 Series Ultra-Mate Card Edge Connector - Press Fit |                                                                                                                                                                                                   | ACAD REFERENCE NO. 745-ENG MASTER |          | MASTER          |
|-------------------------------------------------------|---------------------------------------------------------------------------------------------------------------------------------------------------------------------------------------------------|-----------------------------------|----------|-----------------|
|                                                       |                                                                                                                                                                                                   | DRAWN: J.LEE                      | DATE: MA | DATE: MAY 04/09 |
| Part Number: 745-062-560-206                          |                                                                                                                                                                                                   | CHECKED:                          | DATE:    |                 |
| EDAC INC TORONTO, ONTARIO                             | THESE DRAWINGS AND SPECIFICATIONS ARE THE PROPERTY OF EDAC INC., AND SHALL NOT BE REPRODUCED, OR COPIED OR USED AS THE BASIS FOR THE MANUFACTURE OR SALE OF APPARATUS WITHOUT WRITTEN PERMISSION. | SCALE:                            | SHEET    | 1 OF 2          |
|                                                       |                                                                                                                                                                                                   | DRAWING NUMBER                    |          | ISSUE           |
| YOUR CONNECTION TO QUALITY & SERVICE                  |                                                                                                                                                                                                   | 745-ENG MASTER                    |          | 1               |