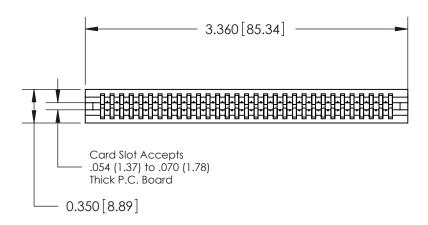

THIS IS A C.A.D. GENERATED DRAWING DO NOT MAKE MANUAL REVISIONS TO MASTER.

ORIGINAL

<u>Contact Information</u> 560-Make Before Break (MBB) - Tail LG.=.190(4.83) .100" (2.54mm) Contact Spacing x .200" (5.08mm) Row Spacing

| 745 Series Ultra-Mate Card Edge Connector - Press Fit |                                                                                                                                                                                                   | ACAD REFERENCE NO. 745-ENG MASTER |          | MASTER          |
|-------------------------------------------------------|---------------------------------------------------------------------------------------------------------------------------------------------------------------------------------------------------|-----------------------------------|----------|-----------------|
|                                                       |                                                                                                                                                                                                   | DRAWN: J.LEE                      | DATE: MA | DATE: MAY 04/09 |
| Part Number: 745-062-560-206                          |                                                                                                                                                                                                   | CHECKED:                          | DATE:    |                 |
| EDAC INC TORONTO, ONTARIO                             | THESE DRAWINGS AND SPECIFICATIONS ARE THE PROPERTY OF EDAC INC., AND SHALL NOT BE REPRODUCED, OR COPIED OR USED AS THE BASIS FOR THE MANUFACTURE OR SALE OF APPARATUS WITHOUT WRITTEN PERMISSION. | SCALE:                            | SHEET    | 1 OF 2          |
|                                                       |                                                                                                                                                                                                   | DRAWING NUMBER                    |          | ISSUE           |
| YOUR CONNECTION TO QUALITY & SERVICE                  |                                                                                                                                                                                                   | 745-ENG MASTER                    |          | 1               |