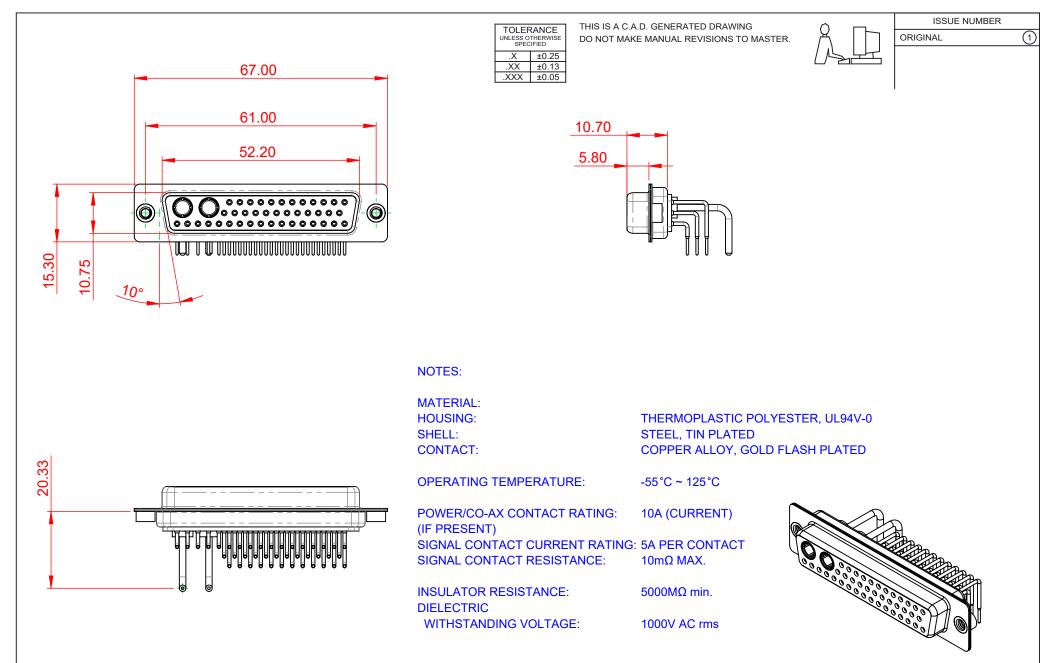

| COMBINATION D-SUB                                                              |                                                                                                                                                                                                                | SW REFERENCE NO.: 630 COMBO ASSEMBLY |                    |       |  |
|--------------------------------------------------------------------------------|----------------------------------------------------------------------------------------------------------------------------------------------------------------------------------------------------------------|--------------------------------------|--------------------|-------|--|
|                                                                                |                                                                                                                                                                                                                | DRAWN: C.B                           | DATE: JAN. 01/2019 |       |  |
|                                                                                |                                                                                                                                                                                                                | CHECKED:                             | DATE:              |       |  |
| EDAC INC<br>TORONTO, ONTARIO<br>CANADA<br>YOUR CONNECTION TO QUALITY & SERVICE | THESE DRAWINGS AND SPECIFICATIONS<br>ARE THE PROPERTY OF EDAC INC.,AND<br>SHALL NOT BE REPRODUCED,OR COPIED<br>OR USED AS THE BASIS FOR THE<br>MANUFACTURE OR SALE OF APPARATUS<br>WITHOUT WRITTEN PERMISSION. | SCALE: (IN C.A.D. 1:1)               | SHEET 1 OF         | 2     |  |
|                                                                                |                                                                                                                                                                                                                | DRAWING NUMBER: 630-43W              | 2250-1T2           | ISSUE |  |
|                                                                                |                                                                                                                                                                                                                | PART NUMBER: 630-43W                 | 2250-1T2           | 1     |  |

THIS SERIES FULLY CONFORMS TO THE EUROPEAN UNION DIRECTIVES 2011/65/EU FOR RoHS COMPLIANCY.

| DRAWN: C.B                   |                 | DATE: JAN. 01/2019 |   |       |  |  |
|------------------------------|-----------------|--------------------|---|-------|--|--|
| CHECKED:                     |                 | DATE:              |   |       |  |  |
| SCALE: (IN C.A.D. 1:1)       |                 | SHEET 1 OF 2       |   |       |  |  |
| DRAWING NUMBER: 6            | 630-43W2250-1T2 |                    |   | ISSUE |  |  |
| PART NUMBER: 630-43W2250-1T2 |                 |                    | 1 |       |  |  |
|                              |                 |                    |   |       |  |  |