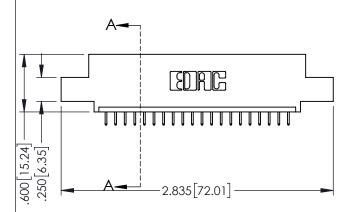

## 345/395 SERIES CARD EDGE CONNECTOR CONTACT CODE 555,556,558,559,560 DIMENSIONS

YOUR CONNECTION TO QUALITY & SERVICE

|    | ACAD REFERENCE NO. 345-ENG-MAST |                  |  |
|----|---------------------------------|------------------|--|
| S  | DRAWN: R.STA.MONICA             | DATE:MAY.16/2017 |  |
|    | CHECKED:                        | DATE:            |  |
| ,  | SCALE: 1:1                      | SHEET 2 OF 2     |  |
| ED | DRAWING NUMBER                  | ISSUE            |  |