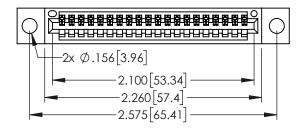

## 345/395 SERIES CARD EDGE CONNECTOR CONTACT CODE 555,556,558,559,560 DIMENSIONS

YOUR CONNECTION TO QUALITY & SERVICE

|    | ACAD REFERENCE NO. 345-ENG-MAST |                  |  |
|----|---------------------------------|------------------|--|
| S  | DRAWN: R.STA.MONICA             | DATE:MAY.16/2017 |  |
|    | CHECKED:                        | DATE:            |  |
| ,  | SCALE: 1:1                      | SHEET 2 OF 2     |  |
| ED | DRAWING NUMBER                  | ISSUE            |  |