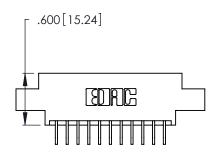

THIS IS A C.A.D. GENERATED DRAWING DO NOT MAKE MANUAL REVISIONS TO MASTER.

ISSUE NUMBER

ORIGINAL

1

**Contact Code 555** 

Contact Code 556

**Contact Code 558** 

**Contact Code 559** 

**Contact Code 560** 

INSULATOR MATERIAL: THERMOPLASTIC POLYESTER, UL 94V-0 CONTACT MATERIAL; COPPER, NICKEL, TIN ALLOY CA-725 CONTACT PLATING: GOLD ON THE MATING AREA, TIN-LEAD

ON THE CONTACT TAILS, NICKEL UNDERPLATE

346/396 SERIES CARD EDGE CONNECTOR CONTACT CODE 555,556,558,559,560 DIMENSIONS

YOUR CONNECTION TO QUALITY & SERVICE

**EDAC INC** TORONTO, ONTARIO CANADA

THESE DRAWINGS AND SPECIFICATIONS ARE THE PROPERTY OF EDAC INC.,AND SHALL NOT BE REPRODUCED, OR COPIED OR USED AS THE BASIS FOR THE MANUFACTURE OR SALE OF APPARATUS WITHOUT WRITTEN PERMISSION.