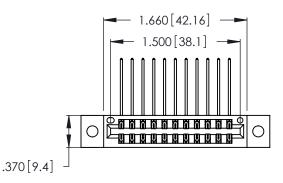

Contact Dimensions:
559-90 Degree Bend (Code 541 Contacts)
See Sheet 2 for Contact Code 555, 556, 558, 559, 560 Dimensions

THIS IS A C.A.D. GENERATED DRAWING DO NOT MAKE MANUAL REVISIONS TO MASTER.

ISSUE NUMBER

ORIGINAL

1

.054 [1.37] to .070 [1.78] Thick P.C. Board .330 [8.38] Card Slot .160 [4.07] Point of Contact

Card Slot Accepts

INSULATOR MATERIAL: THERMOPLASTIC POLYESTER, UL 94V-0 CONTACT MATERIAL; COPPER, NICKEL, TIN ALLOY CA-725

CONTACT PLATING: GOLD ON THE MATING AREA, TIN-LEAD ON THE CONTACT TAILS, NICKEL UNDERPLATE

346/396 SERIES CARD EDGE CONNECTOR PART NUMBER: 346-022-559-802

YOUR CONNECTION TO QUALITY & SERVICE

**EDAC INC** TORONTO, ONTARIO CANADA