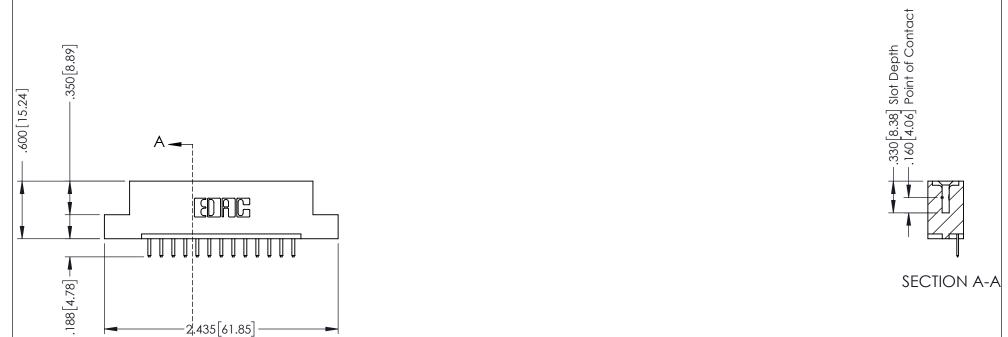

2.435[61.85]

ON THE CONTACT TAILS, NICKEL UNDERPLATE

| 346/396 | ERIES CARD EDGE CONNECTOR | ς |
|---------|---------------------------|---|
| PART NU | ИBER: 346-013-520-102     |   |

YOUR CONNECTION TO QUALITY & SERVICE

## 346/396 SERIES CARD EDGE CONNECTOR CONTACT CODE 555,556,558,559,560 DIMENSIONS

YOUR CONNECTION TO QUALITY & SERVICE

**EDAC INC** TORONTO, ONTARIO CANADA

THESE DRAWINGS AND SPECIFICATIONS ARE THE PROPERTY OF EDAC INC.,AND SHALL NOT BE REPRODUCED, OR COPIED OR USED AS THE BASIS FOR THE MANUFACTURE OR SALE OF APPARATUS WITHOUT WRITTEN PERMISSION.