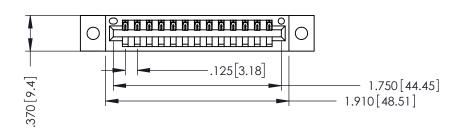

2.435[61.85]

ON THE CONTACT TAILS, NICKEL UNDERPLATE

| 346/396 | ERIES CARD EDGE CONNECTOR | ς |
|---------|---------------------------|---|
| PART NU | ИBER: 346-013-520-102     |   |

YOUR CONNECTION TO QUALITY & SERVICE

## 346/396 SERIES CARD EDGE CONNECTOR CONTACT CODE 555,556,558,559,560 DIMENSIONS

YOUR CONNECTION TO QUALITY & SERVICE

**EDAC INC** TORONTO, ONTARIO CANADA

THESE DRAWINGS AND SPECIFICATIONS ARE THE PROPERTY OF EDAC INC.,AND SHALL NOT BE REPRODUCED, OR COPIED OR USED AS THE BASIS FOR THE MANUFACTURE OR SALE OF APPARATUS WITHOUT WRITTEN PERMISSION.