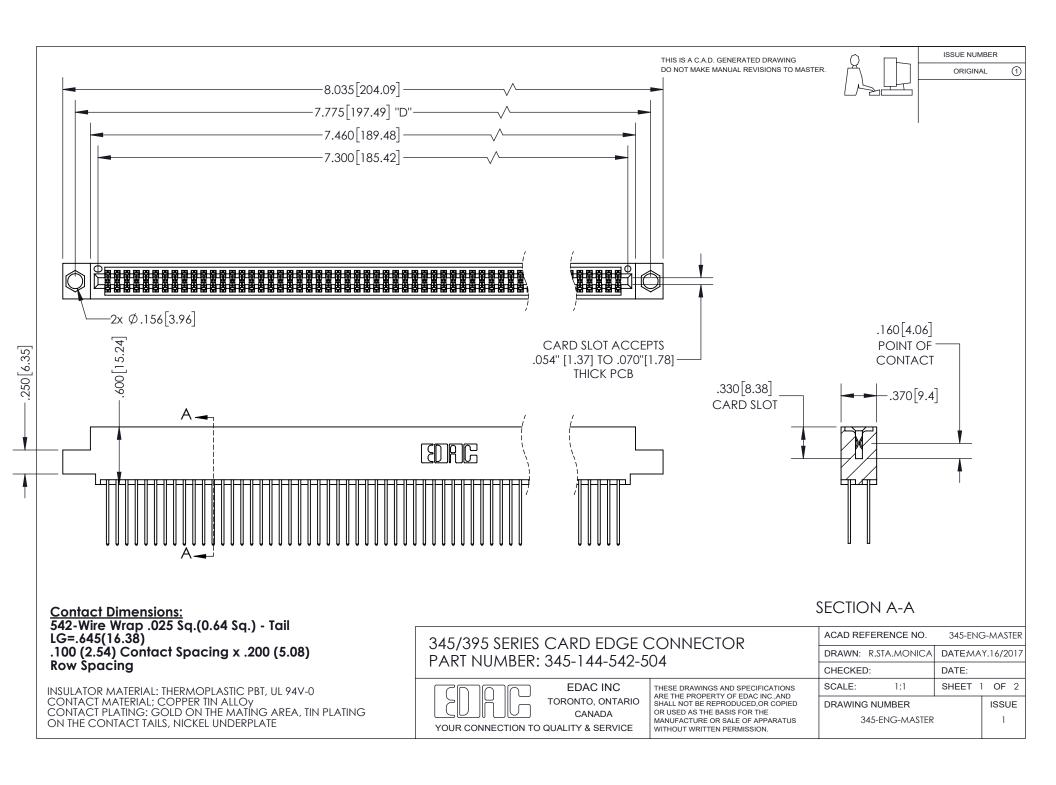

ISSUE NUMBER ORIGINAL

1

**Contact Code 558** 

**Contact Code 559** 

Contact Code 560

- INSULATOR MATERIAL: THERMOPLASTIC POLYESTER, UL 94V-0
- DAP MATERIAL AVAILABLE UPON REQUEST
- CONTACT MATERIAL; COPPER ALLOY

CONTACT PLATING: GOLD ON THE MATING AREA, TIN PLATING ON THE CONTACT TAILS, NICKEL UNDERPLATE

\*FOR ALL OTHER SPECIFICATIONS REFER TO SHEET 3\*

## 345/395 SERIES CARD EDGE CONNECTOR CONTACT CODE 555,556,558,559,560 DIMENSIONS

YOUR CONNECTION TO QUALITY & SERVICE

**EDAC INC** TORONTO, ONTARIO CANADA

THESE DRAWINGS AND SPECIFICATIONS ARE THE PROPERTY OF EDAC INC.,AND SHALL NOT BE REPRODUCED, OR COPIED OR USED AS THE BASIS FOR THE MANUFACTURE OR SALE OF APPARATUS WITHOUT WRITTEN PERMISSION.